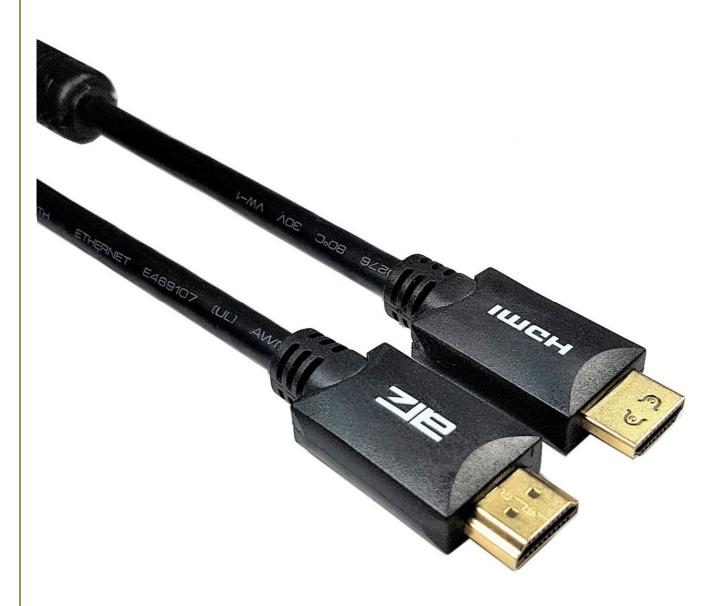

**Model**: ATZ HDMI-CABLE-V1.4-25M

**Description:** HDMI TO HDMI CABLE w/Ferrite Ver 1.4 W/GOLD PLATED CONN - 25M

#### **Features:**

A High Speed HDMI® Cable from ATZ is the only way to ensure that you have the ability to pass ALL signals authorized in the latest HDMI® feature specification.

**Model :** ATZ HDMI-CABLE-V1.4-25M

Description: HDMI TO HDMI CABLE w/Ferrite Ver 1.4 W/GOLD PLATED CONN - 25M

Ferrite Cores are small magnetic blocks wrapped around the end of a cable. They are used to suppress EMI/RFI electronic noise on the cable by absorbing the unwanted high frequencies and dissipating them as very low-level heat.

#### **Specifications:**

- 7.1 Digital Surround Sound
- 4K cinema Resolution
- 24k gold-plated connectors
- HDMI (Type A) to HDMI (Type A) connectors
- Full 3D HD 1080p+
- HDMI Ethernet Channel
- Cable Length: 25 Meter
- Gauge: 24AWG
- Speed Rating: 10.2 Gbps