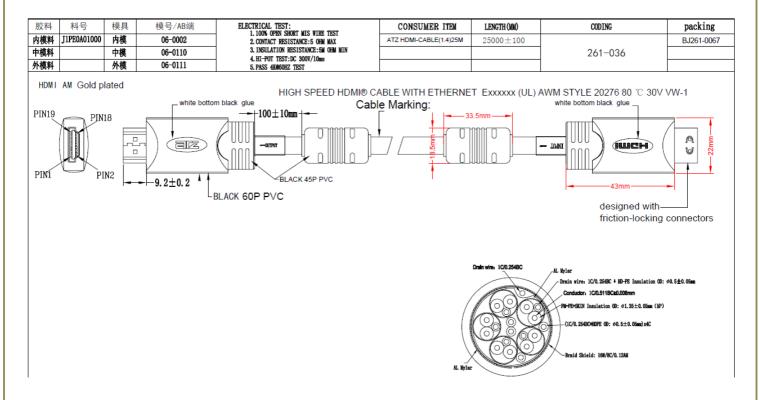

per element, for a total of 48-bits and over 281 trillion color variations, which really makes your video images come to life!
- •**High Definition Audio** HDMI® supports a full range of high definition audio types, including SA-CD, DVD-Audio, DTS-HD Master Audio™, and Dolby TrueHD™.

#### **Specifications:**

- 7.1 Digital Surround Sound
- 4K cinema Resolution
- 24k gold-plated connectors
- HDMI (Type A) to HDMI (Type A) connectors
- Full 3D HD 1080p+
- HDMI Ethernet Channel
- Cable Length: 25 Meter
- Gauge: 24AWG
- Speed Rating: 10.2 Gbps

**Model**: ATZ HDMI-CABLE-V1.4-25M





• Integrated Strain relief protects against wire damageAbrasion-resistant, flexible PVC jacket maintains integrity, even when bent.

## **Package Includes:**

1x HDMI CABLE v1.4 (25m)

### **Product Diagram:**



### **Warranty: 3 Years**

Warranty time is from the date of original delivery.

This warranty shall be void if a serial number has been removed from the product.