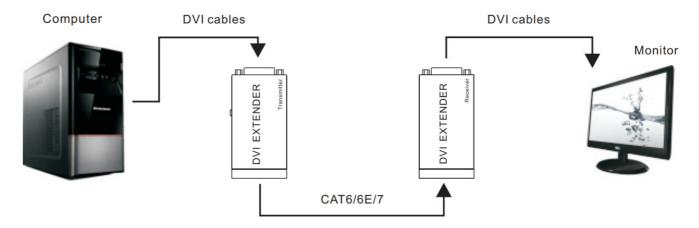

| (-15°C to +55°C)                                 |
| Operating Humidity range            | 5% to 90% RH (No Condensation)                   |
| Size of Transmitter (L x W x H)     | 87x44x23mm                                       |
| Weight of Transmitter(Net)          | 105g                                             |
| Size of Receiver(L x W x H)         | 87x44x23mm                                       |
| Weight of Receiver(Net)             | 105g                                             |



**Description:** DVI Extender over Cat.5e/Cat.6 (60m)

## **Panel Description:**

# Sender



## Receiver



### Package Includes:

1x Sender Unit

1x Receiver Unit

2x 5V DC Power Supply

1x User's Manual



**Description:** DVI Extender over Cat.5e/Cat.6 (60m)

## **Product Diagram:**



## Warranty: 2 Years

Warranty is effective from the date of original delivery.

This warranty shall be void if a serial number has been removed from the product.