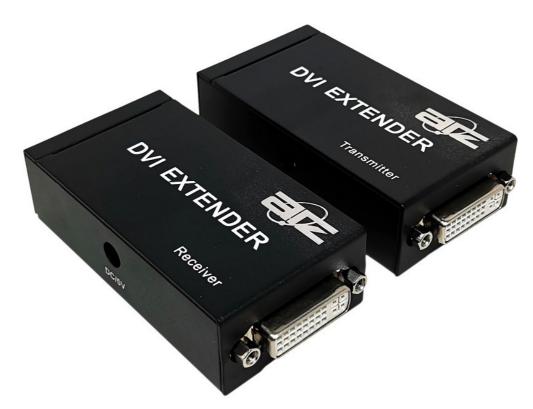

**Description:** DVI Extender over Cat.5e/Cat.6 (60m)

ATZ DVI-E60 is a CAT 6 Extender - extends HD signal up to 60 meters, and can achieve 1080P while overcoming DVI cable transmission length limitations. It is convenient and flexible to deploy, providing long distance transmission solutions for many applications, such as: data center control, information distribution, conference room presentations, teaching environment and corporate training.

## **Panel Description:**

# Sender

## Receiver