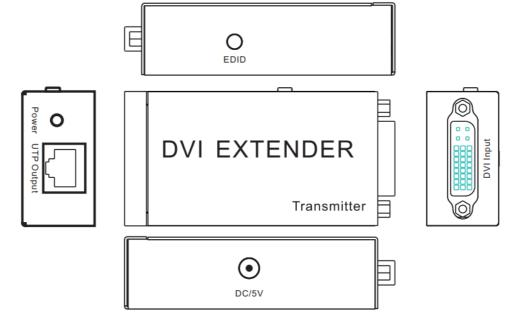

| 400mA                                            |
| Power adapter format                | Input:AC(50Hz,60Hz)100-240V:<br>Output:DC5V/1A   |
| Operating Temperature range         | (-15°C to +55°C)                                 |
| Operating Humidity range            | 5% to 90% RH (No Condensation)                   |
| Size of Transmitter (L x W x H)     | 87x44x23mm                                       |
| Weight of Transmitter(Net)          | 105g                                             |
| Size of Receiver(L x W x H)         | 87x44x23mm                                       |
| Weight of Receiver(Net)             | 105g                                             |



**Description:** DVI Extender over Cat.5e/Cat.6 (60m)

## **Panel Description:**

# Sender



## Receiver



### Package Includes:

1x Sender Unit

1x Receiver Unit

2x 5V DC Power Supply

1x User's Manual



**Description:** DVI Extender over Cat.5e/Cat.6 (60m)

## **Product Diagram:**



## Warranty: 2 Years

Warranty is effective from the date of original delivery.

This warranty shall be void if a serial number has been removed from the product.