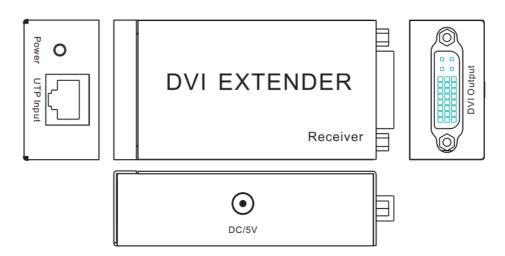

| 400mA                                            |
| Power adapter format                | Input:AC(50Hz,60Hz)100-240V:<br>Output:DC5V/1A   |
| Operating Temperature range         | (-15°C to +55°C)                                 |
| Operating Humidity range            | 5% to 90% RH (No Condensation)                   |
| Size of Transmitter (L x W x H)     | 87x44x23mm                                       |
| Weight of Transmitter(Net)          | 105g                                             |
| Size of Receiver(L x W x H)         | 87x44x23mm                                       |
| Weight of Receiver(Net)             | 105g                                             |



**Description:** DVI Extender over Cat.5e/Cat.6 (60m)

## **Panel Description:**

# Sender



## Receiver



### Package Includes:

1x Sender Unit

1x Receiver Unit

2x 5V DC Power Supply

1x User's Manual



**Description:** DVI Extender over Cat.5e/Cat.6 (60m)

## **Product Diagram:**



## Warranty: 2 Years

Warranty is effective from the date of original delivery.

This warranty shall be void if a serial number has been removed from the product.