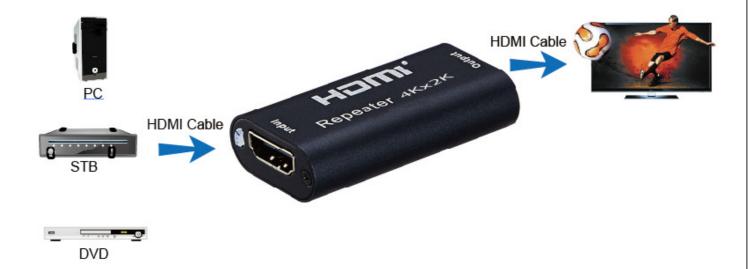

enerates the incoming HDMI signal by decoding and re-encoding it to a new standard HDMI signal so it can extend the transmission range without degradation. Extends 3840x2160P up to 40 meter transmission distance (lower resolution signal can be transmitted longer). No power. Plug and play, easy to install.

## **Specifications:**

- Support up to 40m (Max: 25M-input/ 15M-output)
- Support HDMI 1.4b
- Support 3D,4Kx2K@30Hz
- Compliant with HDCP 1.4
- Operation frequency:up to 340MHz
- HDMI data rate:3.4G bps(Single link)
- Input/output resolution:
  - HD:480i@60Hz、576i@50Hz、480p@60Hz、1080p@50Hz、1080p@60Hz、
  - 1080p@25Hz、1080p@30Hz、1080p@24Hz、2160p@30Hz
- Dimensions(WxHxD):28x13x51mm

**Model :** ATZ HDMI-R40

**Description:** HDMI 4K Repeater 40 Meter



## **Connection and Installation**