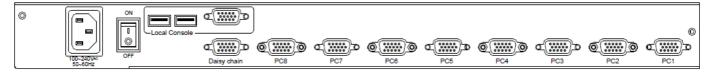

|  |  |  |  |
| ATZ KCP-1.8                            | 1.8meter 3-in-1 KVM Cable-PS/2&VGA |                                                                                                                  |                                |  |  |  |  |
| ATZ KCP-3                              | 3.0meter 3-in-1 KVM Cable-PS/2&VGA |                                                                                                                  |                                |  |  |  |  |
| ATZ KCP-5                              | 5.0meter 3-in-1 KVM Cable-PS/2&VGA |                                                                                                                  |                                |  |  |  |  |

# **Product Diagram:**

#### ATZ LK1708SL\_1908SL



### **ATZ LK1716SL\_1916SL**





Model : ATZ LK1708SL\_LK1716SL\_LK1908SL\_LK1916SL

**Description:** 17"/19" Combo LCD KVM Console Drawers w/extra Local Console

- Optimize rack space. Maximize rack monitoring -



pg. 4

Notes: - All brand names and trademarks are properties of their respective holders and are referred to here for descriptive purpose only. Photo attached is for reference only, it may be slightly varied in items of colour, shape from the actual item delivered from time to time.



Model : ATZ LK1708SL\_LK1716SL\_LK1908SL\_LK1916SL

**Description:** 17"/19" Combo LCD KVM Console Drawers w/extra Local Console

- Optimize rack space. Maximize rack monitoring -



## **Warranty: 3 Years**

Warranty is effective from the date of original delivery.

This warranty shall be vo