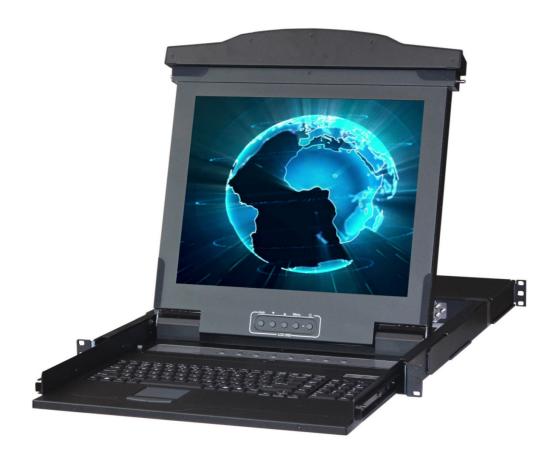

Model: ATZ LK1708SL\_LK1716SL\_LK1908SL\_LK1916SL

**Description:** 17"/19" Combo LCD KVM Console Drawers w/extra Local Console

- Optimize rack space. Maximize rack monitoring -

ATZ range of LCD console drawers provides a variety of features that simplify to access servers to making system monitoring, troubleshooting and software upgrades.

The self-locking rails when in the fully extended open position and the ultra-convenient auto lock release when the LCD panel is closed, make for simple and hassle free operation.

Available with 17" or 19" A-Grade LCD panels, combo Single, 8 or 16 port integrated KVM switch & with one extra local USB Console.

#### Features:

- Support combo interface, VGA-USB & VGA-PS/2.
- Single-Rail architecture in Heavy Duty Steel housing.
- Durable 104-key keyboard and touch pad.
- Quick and simple installation.
- Self-locking and auto release rails for ultra-convenience.
- Port selection via push buttons or On-Screen-Display (OSD).
- Dedicated daisy chain port to expand up to 240 servers.
- Extra local console for optional simultaneous access to KVM. (Replace IP slot)
- Access Control List (ACL) security function for up to 8 independent user accounts.