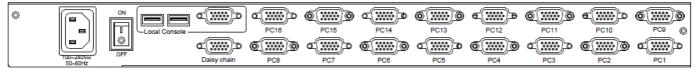

# **Product Diagram:**

### **ATZ LK1716SL\_1916SL**

Model : ATZ LK1708SL\_LK1716SL\_LK1908SL\_LK1916SL

**Description:** 17"/19" Combo LCD KVM Console Drawers w/extra Local Console

- Optimize rack space. Maximize rack monitoring -