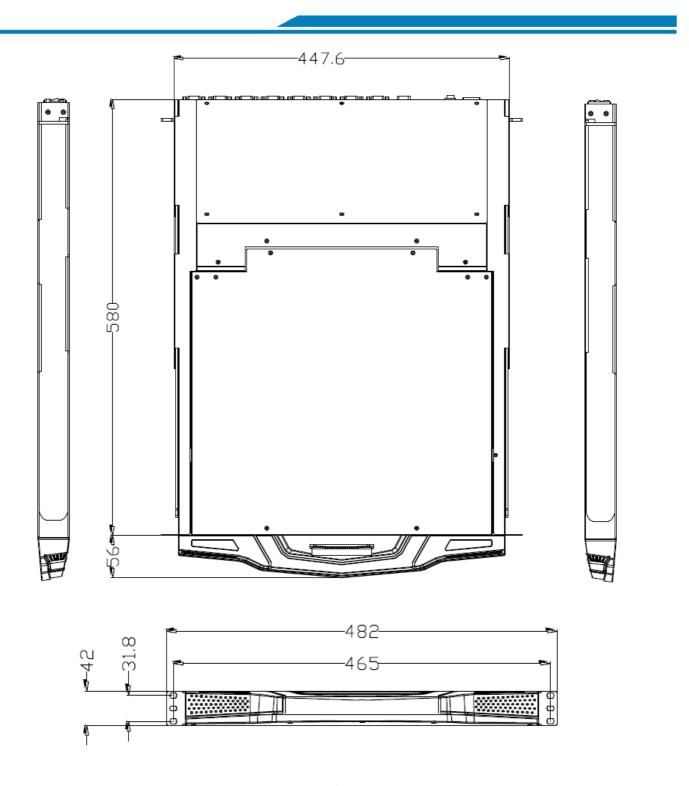

Model: ATZ LK1708SL\_LK1716SL\_LK1908SL\_LK1916SL

**Description:** 17"/19" Combo LCD KVM Console Drawers w/extra Local Console

- Optimize rack space. Maximize rack monitoring -

|                                        |                                    | Humidity: 10% - 90%, non-condensing<br>Shock: 10G acceleration ( 11ms duration)<br>Vibration: 17 to 500Hz 1G PTP |                                |  |  |  |  |
|----------------------------------------|------------------------------------|------------------------------------------------------------------------------------------------------------------|--------------------------------|--|--|--|--|
| Physical Dimensions/<br>Net Weights    |                                    | 448x42x580mm (WxHxD) / 12.0KG                                                                                    | 448x42x580mm (WxHxD) / 12.5KG  |  |  |  |  |
| Packing<br>Dimensions/Gross<br>weights |                                    | 715x140x780mm (WxHxD) / 18.0KG                                                                                   | 715x140x780mm (WxHxD) / 18.5KG |  |  |  |  |
| Accessory                              |                                    |                                                                                                                  |                                |  |  |  |  |
| 1x 1.8m IEC Type Power Cord            |                                    |                                                                                                                  |                                |  |  |  |  |
| Related Items                          |                                    |                                                                                                                  |                                |  |  |  |  |
| ATZ KCU-1.8                            | 1.8m                               | eter 2-in-1 KVM Cable-USB&VGA                                                                                    |                                |  |  |  |  |
| ATZ KCU-3                              | 3.0m                               | eter 2-in-1 KVM Cable-USB&VGA                                                                                    |                                |  |  |  |  |
| ATZ KCU-5                              | 5.0m                               | eter 2-in-1 KVM Cable-USB&VGA                                                                                    |                                |  |  |  |  |
| ATZ KCP-1.8                            | 1.8meter 3-in-1 KVM Cable-PS/2&VGA |                                                                                                                  |                                |  |  |  |  |
| ATZ KCP-3                              | 3.0meter 3-in-1 KVM Cable-PS/2&VGA |                                                                                                                  |                                |  |  |  |  |
| ATZ KCP-5                              | 5.0meter 3-in-1 KVM Cable-PS/2&VGA |                                                                                                                  |                                |  |  |  |  |