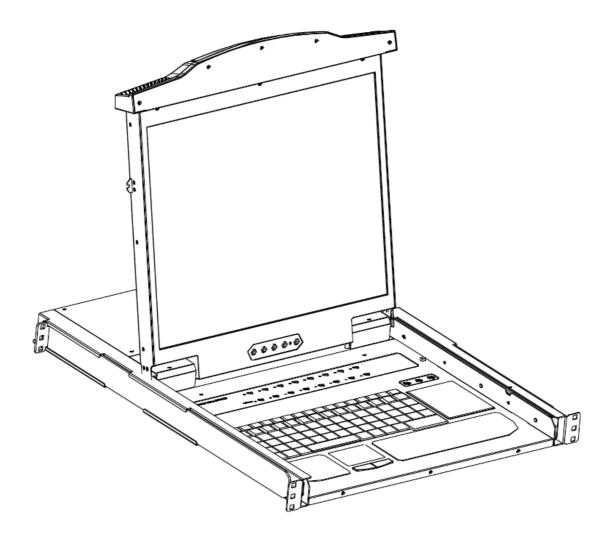

|                                |  |  |  |  |

# **Product Diagram:**

#### ATZ LK1708SL\_1908SL



### **ATZ LK1716SL\_1916SL**





Model : ATZ LK1708SL\_LK1716SL\_LK1908SL\_LK1916SL

**Description:** 17"/19" Combo LCD KVM Console Drawers w/extra Local Console

- Optimize rack space. Maximize rack monitoring -



pg. 4

Notes: - All brand names and trademarks are properties of their respective holders and are referred to here for descriptive purpose only. Photo attached is for reference only, it may be slightly varied in items of colour, shape from the actual item delivered from time to time.



Model : ATZ LK1708SL\_LK1716SL\_LK1908SL\_LK1916SL

**Description:** 17"/19" Combo LCD KVM Console Drawers w/extra Local Console

- Optimize rack space. Maximize rack monitoring -



## **Warranty: 3 Years**

Warranty is effective from the date of original delivery.

This warranty shall be void if a serial number has been removed from the product.