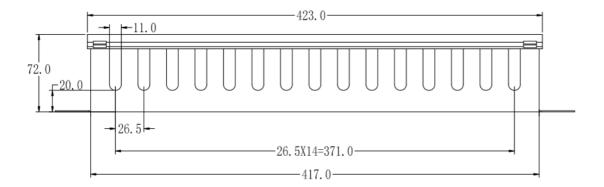

U





Horizontal cable management was designed to be used with any patch panels, rack and cabinet mount products. Horizontal cable management mounts on standard 19" racks or cabinets and provides a clean, beautiful and simple small to large bundles of cables and patch cord.

## **Features:**

- Fits standard EIA 19" racks and enclosures
- Material: Steel Powder Coated cold rolled sheet 1.2mm
- Works great for 12, 16, 24, 48 port patch panels
- Keeps your cables organized and clean looking
- 1U Cable Management

## **Specifications:**

Panel Width: 19"Rack Space: 1U

Material: Steel - Cold rolled

Color: Black

Model : ATZ NET-CM-1U

**Description:** 19" front cable management w/duct 1U



## **Package Contents:**

• 1 x ATZ 19" front cable management w/duct 1U

## **Product Diagram:**