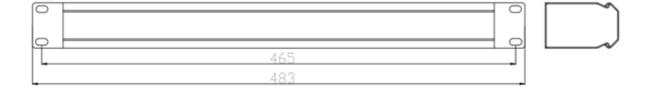

Horizontal cable management was designed to be used with any patch panels, rack and cabinet mount products. Horizontal cable management mounts on standard 19" racks or cabinets and provides a clean, beautiful and simple small to large bundles of cables and patch cord.

## **Features:**

- Fits standard EIA 19" racks and enclosures
- Material: Steel Powder Coated cold rolled sheet 1.2mm
- Works great for 12, 16, 24, 48 port patch panels
- Keeps your cables organized and clean looking
- 1U Cable Management

## **Specifications:**

Panel Width: 19"Rack Space: 1U

Material: Steel - Cold rolled

Color: Black

Model : ATZ NET-CM-1U

**Description:** 19" front cable management w/duct 1U



## **Package Contents:**

• 1 x ATZ 19" front cable management w/duct 1U

## **Product Diagram:**