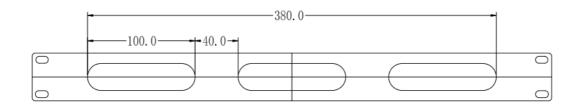

1U





Horizontal cable management was designed to be used with any patch panels, rack and cabinet mount products. Horizontal cable management mounts on standard 19" racks or cabinets and provides a clean, beautiful and simple small to large bundles of cables and patch cord.

## **Features:**

- Fits standard EIA 19" racks and enclosures
- Material: Steel Powder Coated cold rolled sheet 1.2mm
- Works great for 12, 16, 24, 48 port patch panels
- Keeps your cables organized and clean looking
- 1U Cable Management

## **Specifications:**

Panel Width: 19"Rack Space: 1U

Material: Steel - Cold rolled

Color: Black

Model : ATZ NET-CM-1U

**Description:** 19" front cable management w/duct 1U



## **Package Contents:**

• 1 x ATZ 19" front cable management w/duct 1U

## **Product Diagram:**