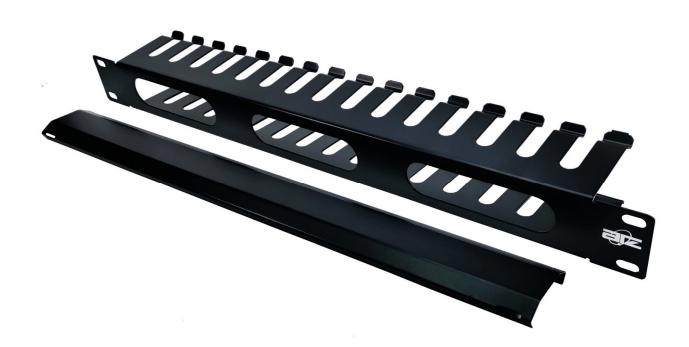

Model : ATZ NET-CM-1U

**Description:** 19" front cable management w/duct 1U

Horizontal cable management was designed to be used with any patch panels, rack and cabinet mount products. Horizontal cable management mounts on standard 19" racks or cabinets and provides a clean, beautiful and simple small to large bundles of cables and patch cord.

## **Features:**

- Fits standard EIA 19" racks and enclosures
- Material: Steel Powder Coated cold rolled sheet 1.2mm
- Works great for 12, 16, 24, 48 port patch panels
- Keeps your cables organized and clean looking
- 1U Cable Management

## **Specifications:**

Panel Width: 19"Rack Space: 1U

Material: Steel - Cold rolled

Color: Black

Model : ATZ NET-CM-1U

**Description:** 19" front cable management w/duct 1U

## **Package Contents:**

• 1 x ATZ 19" front cable management w/duct 1U