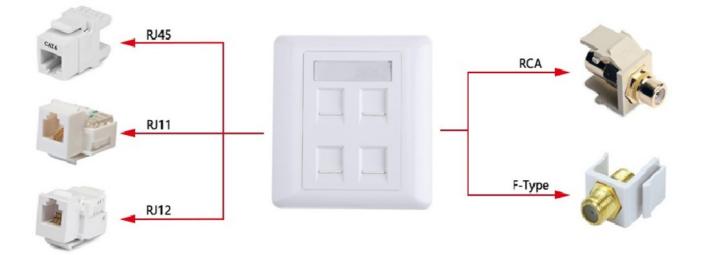

It allows you to easily snap-in any keystone type of connectors or jacks directly into the ports. Use these premium keystone wall plates to manage and configure all of your connections and terminations.

## Features:

- Plastic material: High quality PC/ABS
- Capacity: 4-port versions
- Terminals: RJ45 Mounting
- Compatible With: Standard Keystone, white in color with an elegant futuristic design
- Dimensions (on the front side, WxHxD), mm: 86 x 86 (4 ports)
- Shuttered faceplate prevents dust
- Wall-mounted