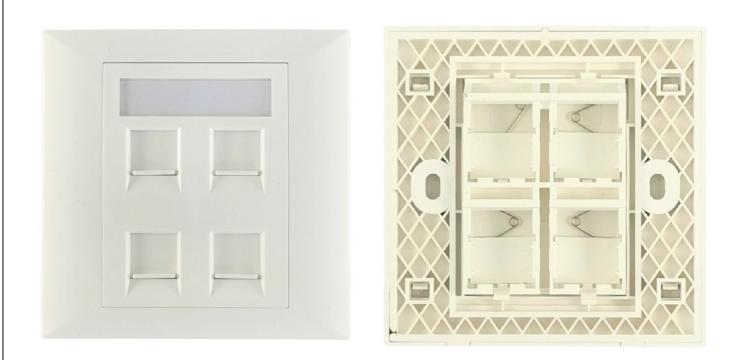

Model : ATZ NET-KS-FP-4P Description: Wall Plate, Keystone White 4-ports (86 x 86)

This faceplate is made from high-impact ABS plastic, of durable use and designed to support the distribution of voice, data, and other communication needs to the work area in commercial or residential cabling applications, in an aesthetically-pleasing design.

## Features:

- Plastic material: High quality PC/ABS
- Capacity: 4-port versions
- Terminals: RJ45 Mounting
- Compatible With: Standard Keystone, white in color with an elegant futuristic design
- Dimensions (on the front side, WxHxD), mm: 86 x 86 (4 ports)
- Shuttered faceplate prevents dust
- Wall-mounted

## **Specifications:**

- Size: 86x86mm, UK type.
- 4-ports.
- Slotted Mounting Holes.
- Required Separate Keystone Jack Module
- Mounting Screws, Labels included.
- Meets ANSI/TIA/EIA 568B.2.
- Shuttered faceplate prevents dust.
- Material: ABS
- Color: White