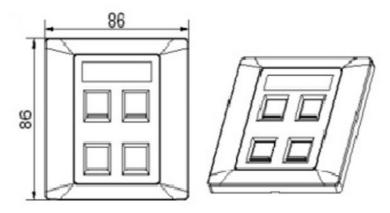

## Features:

- Plastic material: High quality PC/ABS
- Capacity: 4-port versions
- Terminals: RJ45 Mounting
- Compatible With: Standard Keystone, white in color with an elegant futuristic design
- Dimensions (on the front side, WxHxD), mm: 86 x 86 (4 ports)
- Shuttered faceplate prevents dust
- Wall-mounted

## **Specifications:**

- Size: 86x86mm, UK type.
- 4-ports.
- Slotted Mounting Holes.
- Required Separate Keystone Jack Module
- Mounting Screws, Labels included.
- Meets ANSI/TIA/EIA 568B.2.
- Shuttered faceplate prevents dust.
- Material: ABS
- Color: White