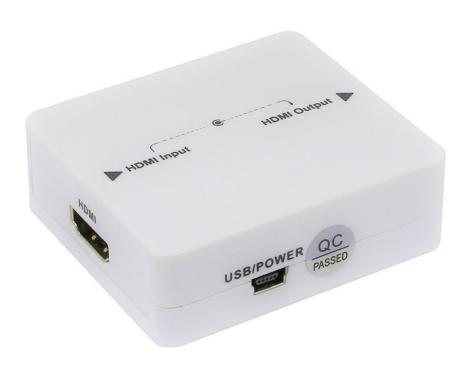

## **Specifications:**

- 1. Input ports: 1 x HDMI.
- 2. Output ports: 1 x HDMI,
- 3. Dimensions(mm): 60(D)x55(W)x20(H)
- 4. Wight (g): 40