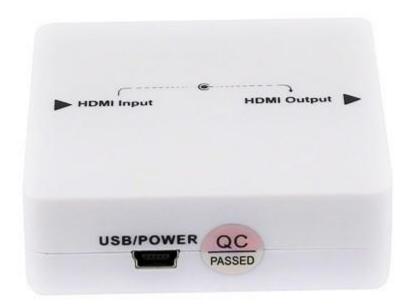

## **Specifications:**

- 1. Input ports: 1 x HDMI.
- 2. Output ports: 1 x HDMI,
- 3. Dimensions(mm): 60(D)x55(W)x20(H)
- 4. Wight (g): 40