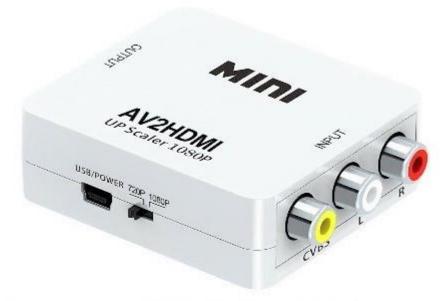

**Model** : ATZ VC-RCA-HDMI

**Description:** Mini RCA AV to HDMI Converter

**Model**: ATZ VC-RCA-HDMI

**Description:** Mini RCA AV to HDMI Converter

#### **Features:**

The MINI AV2HDMI converter is a universal converter for analog composite input to HDMI 1080p (60Hz) output. The analog to digital conversion in this module employs 10 bits maximal 162Msps sampling, black/white level expansion, color transition improvement, dynamic range exp0ansion, blue stretch, auto-detect and auto-convert the composite signal to 1080p (60Hz) output. Making video come alive, delivering the sharpest, most realistic HD visuals available.

No need to instal drivers, portable, flexible, plug and play.

- 1. Output the audio synchronization with video.
- 2. Support television systems: PAL, NTSC 3.58, NTSC 4.43, SECAM, PAL/M, PAL/N
- 3. This converter works great with 720P or 1080P TV signal, and the output mode is optional with a switch on the device.
- 4. Both video and audio are integrated into the HDMI output, providing an all-digital, one-cable solution to your HDTV or monitor.
- 5. Simply plug standard composite AV cables (yellow, red, and white) into the input port of the converter, and then connect the converter to your TV with HDMI cable.
- 6. Output resolution: 720p@60Hz, 1080p@60Hz.

## **Specifications:**

Input ports: 1xRCA (Yellow, White, Red)

Output ports: 1xHDMI

Dimensions (mm): 66(D)x55(W)x20(H)

Weight (q): 60

Package Weight (q): 70

Composite input: PAL, NTSC3.58, NTSC4.43, SECAM, PAL/M, PAL/N