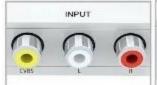

No need to instal drivers, portable, flexible, plug and play.

- 1. Output the audio synchronization with video.
- 2. Support television systems: PAL, NTSC 3.58, NTSC 4.43, SECAM, PAL/M, PAL/N
- 3. This converter works great with 720P or 1080P TV signal, and the output mode is optional with a switch on the device.
- 4. Both video and audio are integrated into the HDMI output, providing an all-digital, one-cable solution to your HDTV or monitor.
- 5. Simply plug standard composite AV cables (yellow, red, and white) into the input port of the converter, and then connect the converter to your TV with HDMI cable.
- 6. Output resolution: 720p@60Hz, 1080p@60Hz.

## **Specifications:**

Input ports: 1xRCA (Yellow, White, Red)

Output ports: 1xHDMI

Dimensions (mm): 66(D)x55(W)x20(H)

Weight (q): 60

Package Weight (q): 70

Composite input: PAL, NTSC3.58, NTSC4.43, SECAM, PAL/M, PAL/N