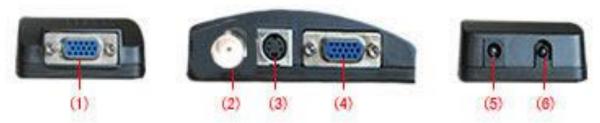

## **Functional Interface:**

| No. | Function    |                                                  |  |
|-----|-------------|--------------------------------------------------|--|
| (1) | VGA Out:    | To connect VGA display (Computer monitor or LCD) |  |
| (2) | Video In:   | To connect Composite Video devices (eg:DVR, CDD  |  |
|     |             | Camera, etc)                                     |  |
| (3) | S-Video In: | To connect S-video devices                       |  |
| (4) | VGA In:     | To connect PC host                               |  |
| (5) | DC 5V:      | To connect power supply                          |  |
| (6) | LED         | Power Status                                     |  |