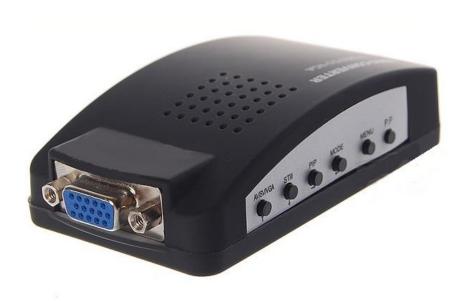

| No. | Button       | Function                                                                                                                                                                                                                                           |
|-----|--------------|----------------------------------------------------------------------------------------------------------------------------------------------------------------------------------------------------------------------------------------------------|
| (1) | Input        | Switch between input sources Composite Video>>S-<br>VIDEO>>VGA                                                                                                                                                                                     |
| (2) | Menu         | Click it to adjust lightness, contrast, saturation and hue.                                                                                                                                                                                        |
| (3) | Freeze/+     | <ul> <li>Under BRI Menu, (Freeze/+): increase value of<br/>Brightness; (Resolution/-): decrease value of Brightness.</li> <li>Under "CON" Menu, (Freeze/+): increase value of<br/>contrast; (Resolution/-): decrease value of contrast.</li> </ul> |
| (4) | Resolution/- | •Under "COL" Menu, (Freeze/+): increase value of saturation, (Resolution/-): decrease value of saturation.                                                                                                                                         |

**Description:** BNC Composite & S-Video to VGA Converter (Scaler)

| <ul> <li>◆Under "HUE" Menu, (Freeze/+): increase value of hue;</li> <li>(Resolution/-): decrease value of hue</li> <li>◆When menu is closed, Press: (Freeze/+) to freeze</li> </ul> |
|-------------------------------------------------------------------------------------------------------------------------------------------------------------------------------------|
| output display video;<br>•When menu is closed: Press: (Resolution/-) to select<br>output resolution;                                                                                |

Press (Input) and (Resolution/-) at the same time: Default Setting