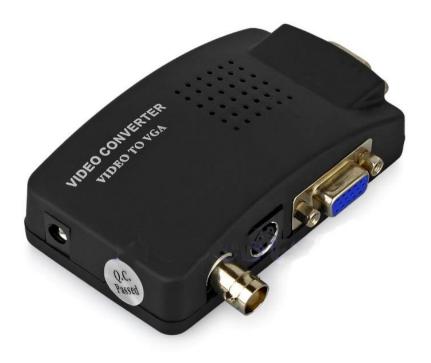

**Description:** BNC Composite & S-Video to VGA Converter (Scaler)

**Description:** BNC Composite & S-Video to VGA Converter (Scaler)