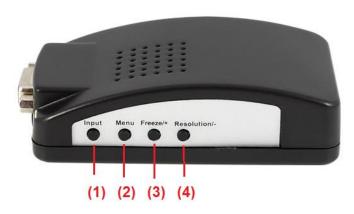

| No. | Button       | Function                                                                                                                                                                                                                                           |
|-----|--------------|----------------------------------------------------------------------------------------------------------------------------------------------------------------------------------------------------------------------------------------------------|
| (1) | Input        | Switch between input sources Composite Video>>S-<br>VIDEO>>VGA                                                                                                                                                                                     |
| (2) | Menu         | Click it to adjust lightness, contrast, saturation and hue.                                                                                                                                                                                        |
| (3) | Freeze/+     | <ul> <li>Under BRI Menu, (Freeze/+): increase value of<br/>Brightness; (Resolution/-): decrease value of Brightness.</li> <li>Under "CON" Menu, (Freeze/+): increase value of<br/>contrast; (Resolution/-): decrease value of contrast.</li> </ul> |
| (4) | Resolution/- | •Under "COL" Menu, (Freeze/+): increase value of saturation, (Resolution/-): decrease value of saturation.                                                                                                                                         |

**Description:** BNC Composite & S-Video to VGA Converter (Scaler)

| <ul> <li>◆Under "HUE" Menu, (Freeze/+): increase value of hue;</li> <li>(Resolution/-): decrease value of hue</li> <li>◆When menu is closed, Press: (Freeze/+) to freeze</li> </ul> |
|-------------------------------------------------------------------------------------------------------------------------------------------------------------------------------------|
| output display video;<br>•When menu is closed: Press: (Resolution/-) to select<br>output resolution;                                                                                |