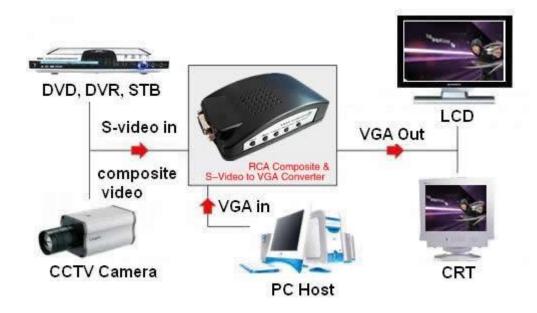

## **Application:**

**Description:** BNC Composite & S-Video to VGA Converter (Scaler)

## **Features:**

RCA Composite Video and S-video to VGA converter ATZ VC-RS2VGA allows your DVD, STB, game tube, to be displayed on standard computer monitor or LCD.

- Composite Video Interface: RCA
- Inputs: 1 x Composite Video, 1 x S-video and 1 x VGA;
- Output:1 X VGA;
- Switch between 3 inputs to be output to the single VGA;
- Both PAL / NTSC are supported;
- Optional Resolution: 800×600@60HZ, 800×600@75HZ, 1024×768@60HZ, 1280×1024@60HZ
- Lightness, hue, contrast, saturation, color, etc. adjustable via button and auto-store when power off;
- Optional function: Remote Control