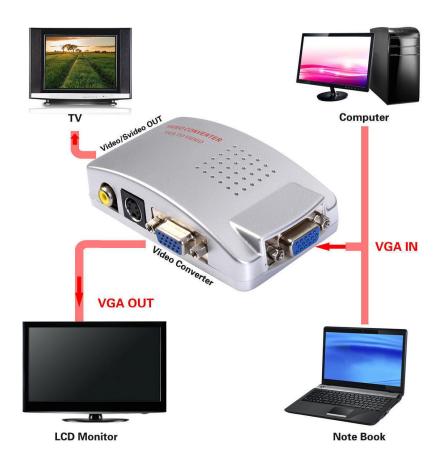

**Description:** PC to TV Converter-Composite & S-Video &

VGA Loop-through (Scan converter)

**Description:** PC to TV Converter-Composite & S-Video &

VGA Loop-through (Scan converter)

With this converter, you can use TV as PC monitor to view presentations, games, pictures and movies or browse the Web. Want to hook up your computer to your TV but your TV doesn't have a VGA input? Then this is your solution. This converter box will convert a VGA computer display signal into a composite (Yellow RCA) or S-video TV display signal. It even has a VGA pass through so that you can keep your computer monitor connected while sending a signal to the TV. All outputs are driven simultaneously. Simple to use. It has fine tuning controls to adjust the picture to your preference. It draws power from an available USB port using a supplied USB power cable. Video cables are also included.

## **Specifications:**

- The converter box can convert VGA computer display signal to a composite (Yellow RCA) or S-video TV display signal.
- Input port: DB15 (VGA); Output ports: Composite video (RCA), S-video and HD15 (VGA).
- Video standards: NTSC/NTSC-EIAJ/PAL/PAL-M/PAL-N/SECAM (via RGB out).
- VGA importation support:  $640 \times 480$  (up to 85Hz),  $800 \times 600$  (up to 85Hz),  $1024 \times 768$  (up to 85Hz) and  $1280 \times 1024$  (up to 60Hz).