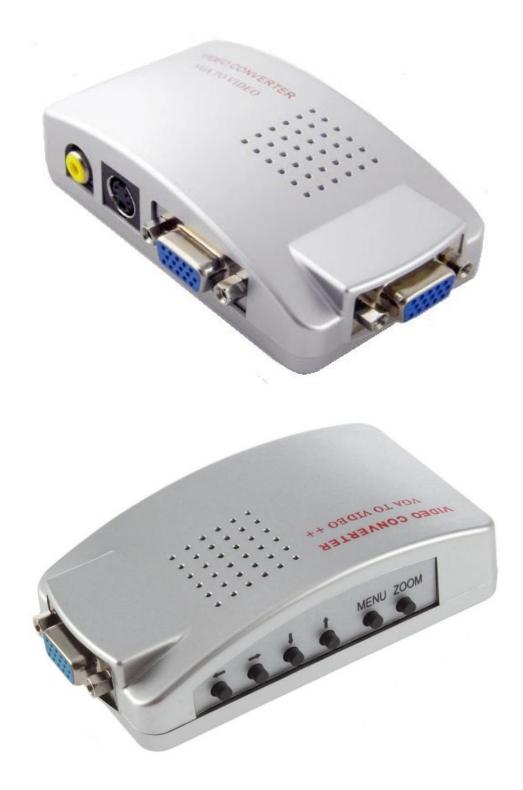

**Description:** PC to TV Converter-Composite & S-Video &

VGA Loop-through (Scan converter)

**Description:** PC to TV Converter-Composite & S-Video &

VGA Loop-through (Scan converter)

With this converter, you can use TV as PC monitor to view presentations, games, pictures and movies or browse the Web. Want to hook up your computer to your TV but your TV doesn't have a VGA input? Then this is your solution. This converter box will convert a VGA computer display signal into a composite (Yellow RCA) or S-video TV display signal. It even has a VGA pass through so that you can keep your computer monitor connected while sending a signal to the TV. All outputs are driven simultaneously. Simple to use. It has fine tuning controls to adjust the picture to your preference. It draws power from an available USB port using a supplied USB power cable. Video cables are also included.

## **Specifications:**

- The converter box can convert VGA computer display signal to a composite (Yellow RCA) or S-video TV display signal.
- Input port: DB15 (VGA); Output ports: Composite video (RCA), S-video and HD15 (VGA).
- Video standards: NTSC/NTSC-EIAJ/PAL/PAL-M/PAL-N/SECAM (via RGB out).
- VGA importation support:  $640 \times 480$  (up to 85Hz),  $800 \times 600$  (up to 85Hz),  $1024 \times 768$  (up to 85Hz) and  $1280 \times 1024$  (up to 60Hz).

**Description:** PC to TV Converter-Composite & S-Video &

VGA Loop-through (Scan converter)

**Front panel controls**: Zoom, Menu and onscreen display directional controls; **Image controls**: Horizontal and vertical size, brightness, contrast, hue, saturation, sharpness and onscreen display background; No driver or operating system requirements; Compatible with Windows and Mac Computers.