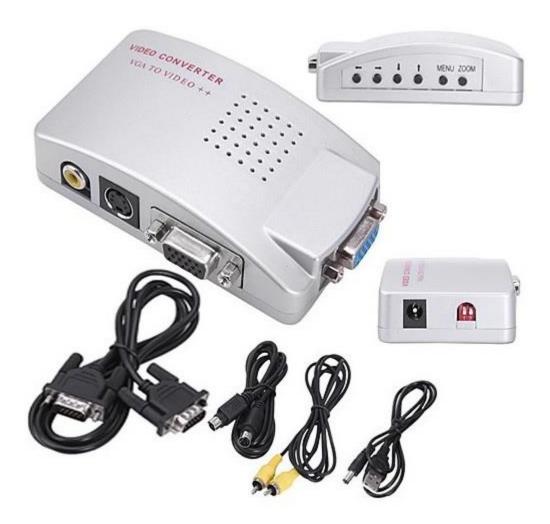

## **Package Included:**

- 1 \* PC to TV Converter
- 1 \* RCA video cable
- 1 \* USB Power Adapter Cable
- 1 \* VGA cable
- 1 \* S Video Cable