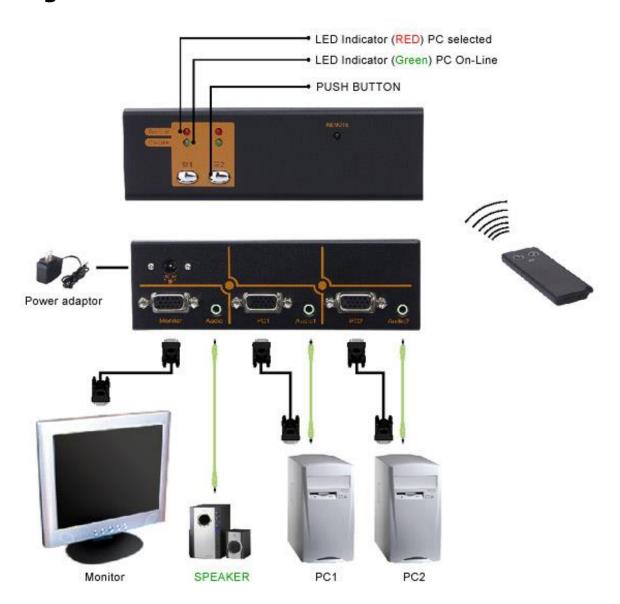

## Diagram:

## Model: ATZ VS21AR Description: 2 Ports VGA Switcher with Audio + IR

ATZ VS21AR displays Video inputs from 2 computers on a single monitor or projector with Audio Function support. ATZ VS21AR is equipped with IR remote controller to control this VGA switch by 6 feet away. From use in test bench facilities, data centers and help desks, to classrooms, and multimedia centers, ATZ 2 ports VGA Switch & Extender with Audio & Remote delivers both performance and value.

## **Features:**

- 1. Display video input from two computers on a single monitor or projector.
- 2. PC selection via push buttons or IR remote control.
- 3. IR remote control allows you to switch outputs from up to 6 feet away.
- 4. Support Daisy-chain to expand the number of computers connection up to 3 layers.
- 5. Enhance video signal enhancement allows monitor to be placed up to 210 feet away.
- 6. Supports video resolutions up to 2048x1536.
- 7. Suitable for VGA, SVGA, XGA, SXGA, UXGA, and Multisync monitors.