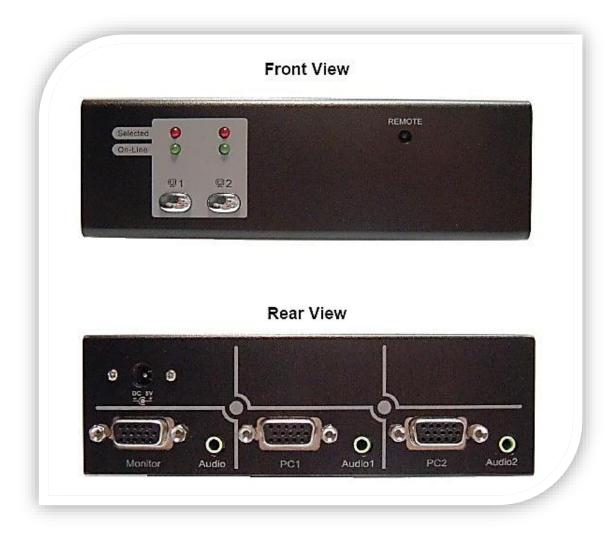

## Model: ATZ VS21AR Description: 2 Ports VGA Switcher with Audio + IR

ATZ VS21AR displays Video inputs from 2 computers on a single monitor or projector with Audio Function support. ATZ VS21AR is equipped with IR remote controller to control this VGA switch by 6 feet away. From use in test bench facilities, data centers and help desks, to classrooms, and multimedia centers, ATZ 2 ports VGA Switch & Extender with Audio & Remote delivers both performance and value.

## **Features:**

- 1. Display video input from two computers on a single monitor or projector.
- 2. PC selection via push buttons or IR remote control.
- 3. IR remote control allows you to switch outputs from up to 6 feet away.
- 4. Support Daisy-chain to expand the number of computers connection up to 3 layers.
- 5. Enhance video signal enhancement allows monitor to be placed up to 210 feet away.
- 6. Supports video resolutions up to 2048x1536.
- 7. Suitable for VGA, SVGA, XGA, SXGA, UXGA, and Multisync monitors.

| SPECIFICATION                  |         |                                       |
|--------------------------------|---------|---------------------------------------|
| Number Of Computers Controlled |         | 2 computers                           |
| Selection Method               |         | Push Button or IR Remote Control      |
| LED indicators                 |         | Red for PC Selected                   |
|                                |         | Green for PC ON-Line                  |
| PC connector ports             | Video   | 2 x HDB-15 female                     |
|                                | Speaker | 2 x Stereo speaker jacks              |
| Console Ports                  | Video   | 1 x HDB-15 female                     |
|                                | Speaker | 1 x Stereo speaker jack               |
| DDC, DDC2 monitor              |         | Yes (Max. Resolution: 2048x1536)@85Hz |
| Maximum Bandwidth              |         | 450 MHz                               |
| Power                          |         | DC 5V 2A                              |
| Dimensions (LxWxH)             |         | 14 x 8.5 x 4.5 (cm)                   |
| Unit Weight                    |         | 400 g                                 |