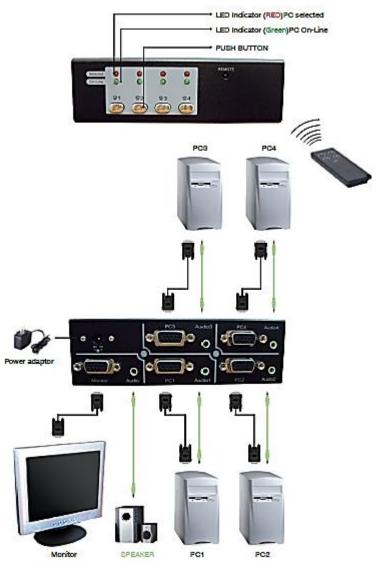

|  |
|                                   |         | Green for PC ON-Line                  |  |
| PC connector ports                | Video   | 4 x HDB-15 female                     |  |
|                                   | Speaker | 4 x Stereo speaker jacks              |  |
| Console Ports                     | Video   | 1 x HDB-15 female                     |  |
|                                   | Speaker | 1 x Stereo speaker jack               |  |
| DDC, DDC2 monitor                 |         | Yes (Max. Resolution: 2048x1536)@85Hz |  |

| Maximum Bandwidth  | 450 MHz             |
|--------------------|---------------------|
| Power              | DC 5V 2A            |
| Dimensions (LxWxH) | 14 x 8.5 x 4.5 (cm) |
| Unit Weight        | 435 g               |

## Diagram:



## **Accessories:**







DC5V 1A Power adaptor