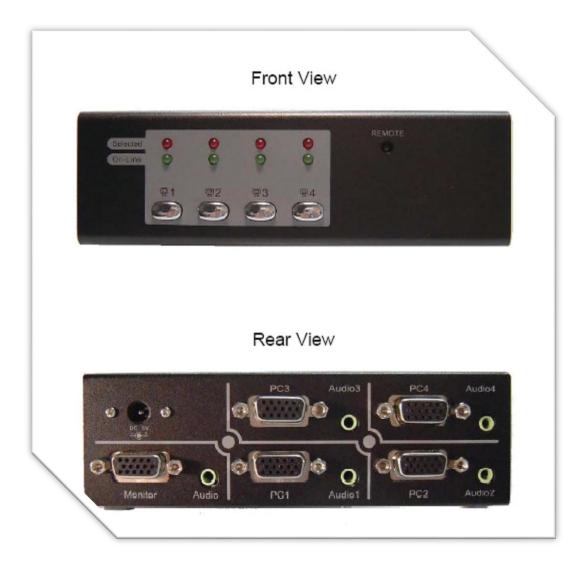

## Model: ATZ VS41AR Description: 4 Ports VGA Switcher with Audio + IR

ATZ VS41AR displays Video inputs from 4 computers on a single monitor or projector with Audio Function support. ATZ VS41AR is equipped with IR remote controller to control this VGA switch by 6 feet away. From use in test bench facilities, data centers and help desks, to classrooms, and multimedia centers, ATZ 4 port VGA Switch & Extender with Audio & Remote delivers both performance and value.

## Features:

- 1. Display video input from Four computers on a single monitor or projector.
- 2. PC selection via push buttons or IR remote control.
- 3. IR remote control allows you to switch outputs from up to 6 feet away.
- 4. Support Daisy-chain to expand the number of computers connection up to 3 layers.
- 5. Enhance video signal enhancement allows monitor to be placed up to 210 feet away.
- 6. Supports video resolutions up to 2048x1536.
- 7. Suitable for VGA, SVGA, XGA, SXGA, UXGA, and Multisync monitors.
- 8. Supports Audio Function.

| SPECIFICATION                     |         |                                       |  |
|-----------------------------------|---------|---------------------------------------|--|
| Number Of Computers<br>Controlled |         | 4 computers                           |  |
| Selection Method                  |         | Push Button or IR Remote Control      |  |
| LED indicators                    |         | Red for PC Selected                   |  |
|                                   |         | Green for PC ON-Line                  |  |
| PC connector ports                | Video   | 4 x HDB-15 female                     |  |
|                                   | Speaker | 4 x Stereo speaker jacks              |  |
| Console Ports                     | Video   | 1 x HDB-15 female                     |  |
|                                   | Speaker | 1 x Stereo speaker jack               |  |
| DDC, DDC2 monitor                 |         | Yes (Max. Resolution: 2048x1536)@85Hz |  |