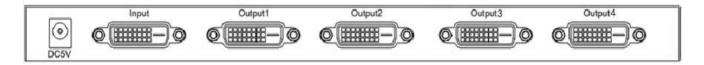

# Panel Descriptions: Back Panel

1. DC5V: Power input port 2.INPUT: DVI input port

3. OUT 1-4: DVI output port

**NOTE:** EDID MODE: After powered on the splitter, If the display machine connected to the OUT1, the splitter will get the EDID of display machine connected OUT 1. If the output 1 is empty, the machine will use default EDID output. If changed the output 1 display device, this splitter will check the EDID automatically and update the EDID system.