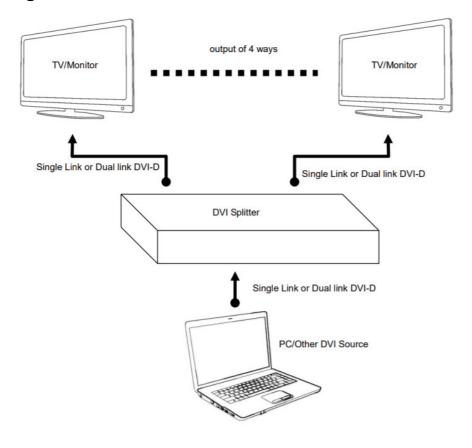

# **Product Diagram:**

Model: ATZ VS4D

Description: 4 Port DVI Video Splitter, w/POWER