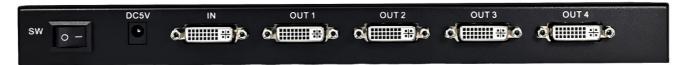

# Panel Descriptions: Back Panel

1. DC5V: Power input port 2.INPUT: DVI input port

3. OUT 1-4: DVI output port

**NOTE:** EDID MODE: After powered on the splitter, If the display machine connected to the OUT1, the splitter will get the EDID of display machine connected OUT 1. If the output 1 is empty, the machine will use default EDID output. If changed the output 1 display device, this splitter will check the EDID automatically and update the EDID system.