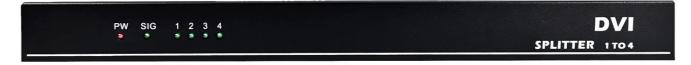

#### **Front Panel**

|--|--|--|

1. PW: Power Indicator

3.1 to 4: Output 1-4 Indicator

2.SIG: Signal Indicator