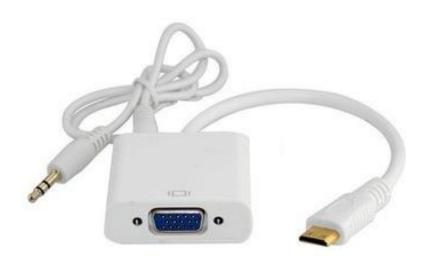

## Model: HDMI-CM-VGA(F)-ADPTR-20cm Description: MINI HDMI TO VGA ADAPTER WITH SHORT CABLE (20cm)

## Features:

- \* Mini HDMI-VGA adapter is the most convenient and cost effective solution for connecting your Mini HDMI devices to your VGA monitors or projectors. Our Mini HDMI-VGA male to female adapter features a built-in active IC chip to achieve better compatibility.
- \*No need extra Power, from mini HDMI Power.
- \* The built-in chip
- \* The mini HDMI to VGA Adapter allows for a connection to VGA monitors and projectors
- \* supporting a maximum resolution of 1920X1080
- \* It supports full-size high-definition resolution of 720p or 1080p.
- \* Can use for All mini HDMI input to VGA output device
- \* Output audio source for: 3.5mm or 3.5mm audio socket to R+L
- \* HDMI Input: the mini HDMI input interface.
- \* VGA Output: VGA signal Output interface.
- \* Color: black.
- \* High Quality Chipset