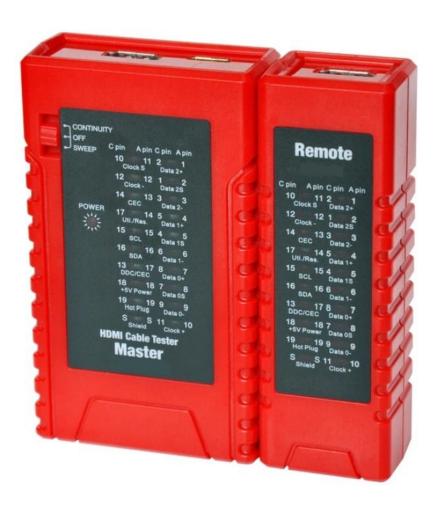

## **FEATURES:**

- 1. Fast and accurate verification with type A A, A C and C C connectors.
- 2. Check miswires, short, open and cross status of HDMI cables.
- 3. Mapping continuity and proper configuration.
- 4. Displays 19 pin-to-pin and shield connection status on both main and remote unit.
- 5. Adjustable test modes: Fast/slow scan/manual test for step by step.
- 6. Design with loopback function.

## **SPECIFICATIONS:**

| Cables versions support       | HDMI cables with type A & C connectors conforming to 1.0,1.1,1.2,12a, |
|-------------------------------|-----------------------------------------------------------------------|
|                               | 1.3,1.3a,1.3b,1.4,1.4a,Category 1 and category 2 HDMI cables          |
| Support test                  | 19 pin to pin wiremap and shielding detection                         |
| Test interface of master unit | HDMI ( type A) x1, Mini HDMI (type A ) x1                             |
| Test mode                     | Fast / slow scan / step by step                                       |
| Test distance                 | Under 50 meters                                                       |
| Status Display                | 19 leds and shield led on both master and remote unit                 |
| Beeper indication             | Yes                                                                   |
| Low battery indication        | 6.0V                                                                  |
| Power source                  | DC 9V (NEAD 1604/ 6F22) x1 (not included)                             |
| Environment                   | Operating:0 to 40 < 80% RH; Storage:-10 to 50 < 70% RH                |
| Dimensions                    | Master unit: 103x66x27mm ; Remote unit:103x35x27mm                    |
| Wire map                      | 19 pin+Shield                                                         |
| Cable type                    | A-A, A-C, C-A                                                         |
| Test type                     | Master + Remote                                                       |
| Status display                | No                                                                    |
| Test distance                 | < 50 meters                                                           |
| Low battery indication        | Yes                                                                   |
| Test mode                     | Fast/slow/step by step                                                |
| Battery                       | 9V                                                                    |