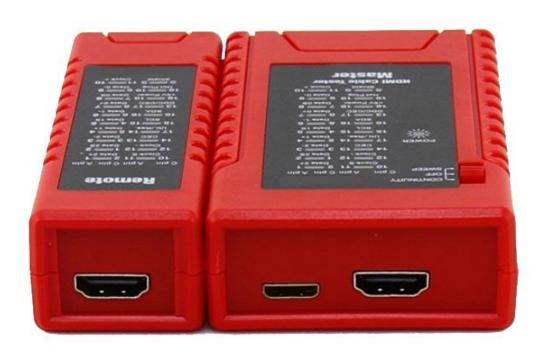

## **SPECIFICATIONS:**

| Cables versions support       | HDMI cables with type A & C connectors conforming to 1.0,1.1,1.2,12a, |
|-------------------------------|-----------------------------------------------------------------------|
|                               | 1.3,1.3a,1.3b,1.4,1.4a,Category 1 and category 2 HDMI cables          |
| Support test                  | 19 pin to pin wiremap and shielding detection                         |
| Test interface of master unit | HDMI ( type A) x1, Mini HDMI (type A ) x1                             |
| Test mode                     | Fast / slow scan / step by step                                       |
| Test distance                 | Under 50 meters                                                       |
| Status Display                | 19 leds and shield led on both master and remote unit                 |
| Beeper indication             | Yes                                                                   |
| Low battery indication        | 6.0V                                                                  |
| Power source                  | DC 9V (NEAD 1604/ 6F22) x1 (not included)                             |
| Environment                   | Operating:0 to 40 < 80% RH; Storage:-10 to 50 < 70% RH                |
| Dimensions                    | Master unit: 103x66x27mm ; Remote unit:103x35x27mm                    |
| Wire map                      | 19 pin+Shield                                                         |
| Cable type                    | A-A, A-C, C-A                                                         |
| Test type                     | Master + Remote                                                       |
| Status display                | No                                                                    |
| Test distance                 | < 50 meters                                                           |
| Low battery indication        | Yes                                                                   |
| Test mode                     | Fast/slow/step by step                                                |
| Battery                       | 9V                                                                    |