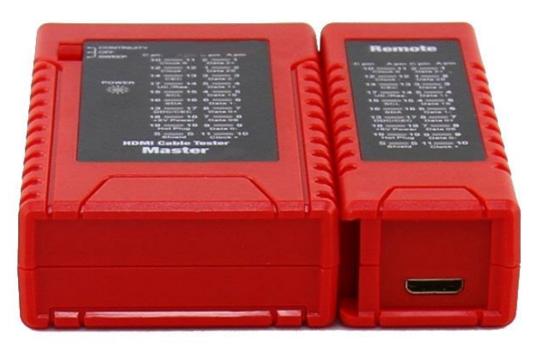

## **SPECIFICATIONS:**

| Cables versions support       | HDMI cables with type A & C connectors conforming to 1.0,1.1,1.2,12a, |
|-------------------------------|-----------------------------------------------------------------------|
|                               | 1.3,1.3a,1.3b,1.4,1.4a,Category 1 and category 2 HDMI cables          |
| Support test                  | 19 pin to pin wiremap and shielding detection                         |
| Test interface of master unit | HDMI ( type A) x1, Mini HDMI (type A ) x1                             |
| Test mode                     | Fast / slow scan / step by step                                       |
| Test distance                 | Under 50 meters                                                       |
| Status Display                | 19 leds and shield led on both master and remote unit                 |
| Beeper indication             | Yes                                                                   |
| Low battery indication        | 6.0V                                                                  |
| Power source                  | DC 9V (NEAD 1604/ 6F22) x1 (not included)                             |
| Environment                   | Operating:0 to 40 < 80% RH; Storage:-10 to 50 < 70% RH                |
| Dimensions                    | Master unit: 103x66x27mm ; Remote unit:103x35x27mm                    |
| Wire map                      | 19 pin+Shield                                                         |
| Cable type                    | A-A, A-C, C-A                                                         |
| Test type                     | Master + Remote                                                       |
| Status display                | No                                                                    |
| Test distance                 | < 50 meters                                                           |
| Low battery indication        | Yes                                                                   |
| Test mode                     | Fast/slow/step by step                                                |
| Battery                       | 9V                                                                    |