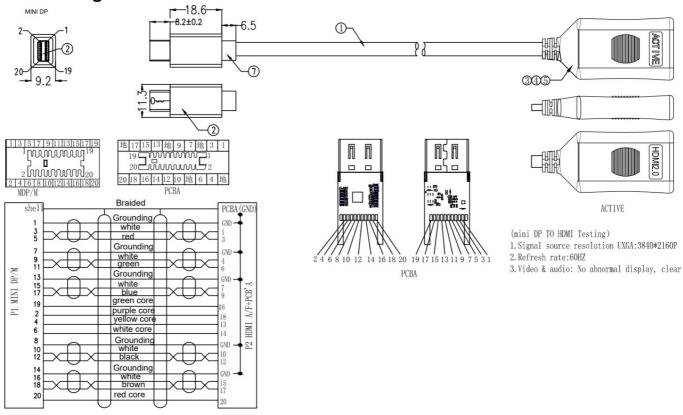

PVC 45P                                                      |
| Body Colour                | Black                                                        |
| Overall Length (cm)        | 20                                                           |
| Weight (g)                 | 40                                                           |
| Cable Type                 | UL20276 #32*5P+#32*4C+#28*1C+AB braided black PVC            |
| Cable OD                   | 5.5mm                                                        |

Model : AMINI DP-HDMI-ADPTR-20cm



w/SHORT CABLE (20cm)



| Cable Shielding | Triple Shielded |
|-----------------|-----------------|
| Certification   | RoHS            |

## Package Includes:

1x Active Mini Displayport to HDMI Adapter

## **Product Diagram:**



# Warranty: 1 Year

Warranty is effective from the date of original delivery.

This warranty shall be void if a serial number has been removed from the product.

### HDMI<sup>\*</sup>

The terms HDMI and HDMI High-Definition Multimedia interface, and the HDMI Logoare trademarks or registered trademarks of HDMI Licensing LLC in the United States and other countries