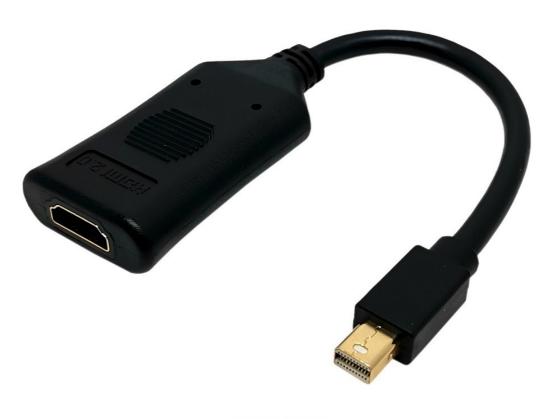

**Model**: AMINI DP-HDMI-ADPTR-20cm

w/SHORT CABLE (20cm)

This is a Mini DisplayPort 1.2a to HDMI (4kx2k@60HZ) Adapter. It allows you to transmit signals from a Mini DisplayPort/ Thunderbolt 2 source (Macbook Pro Macbook Air etc) to an Ultra-High Definition HDMI display (TV sets, projectors, etc). With this product, you can watch videos or slideshows

**Model** : AMINI DP-HDMI-ADPTR-20cm

w/SHORT CABLE (20cm)

together on the big screen.

**Active circuitry** allows PCs with or without Dual-Mode DisplayPort (DP++) to connect to displays with HDMI inputs.

## Package Includes:

1x Active Mini Displayport to HDMI Adapter