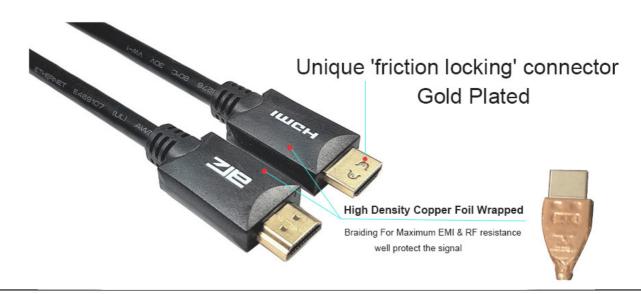

- Shielding at Connector: Copper Foil wrapped 360° around Connector housing and Soldered 360° provides efficient shielding from electromagnetic interference (EMI, RFI)
- Welded Reinforced Ring Cover: for stronger protection against breakage at connection point after prolonged stress bearing of cable weight.
- Friction-Locking: connectors constructed with raised tabs to ensure tighter fit
- Ferrite core: This cable uses ferrite cores which are small magnetic blocks wrapped around the end of the cable to suppress EMI/RFI electronic noise on the cable by absorbing the unwanted high frequencies and dissipating them as very low-level heat.

#### **SPECIFICATIONS:**

| Conductors      | High purity Oxygen Free Bare Copper                                                  |
|-----------------|--------------------------------------------------------------------------------------|
| Insulation      | foamed PE insulation, ensure image quality and transmit image signal with stability. |
| Inner shield    | 100% Aluminum/Mylar foil shield, prevent high frequency noises and interference      |
| Outer shield    | 95% AL+MG braid shield, prevents most low frequency noises and interference.         |
| Contacts        | 24K Gold Plated                                                                      |
| Connectors      | Zn or Al alloy Metal shell type (constructed with raised tabs for tighter fit)       |
| Available gauge | 26AWG OD:8.0mm                                                                       |
| Certification   | RoHS, UL, CE                                                                         |
| Shielding       | AL+ Mg+ Braiding+ Ferrite(for option)                                                |