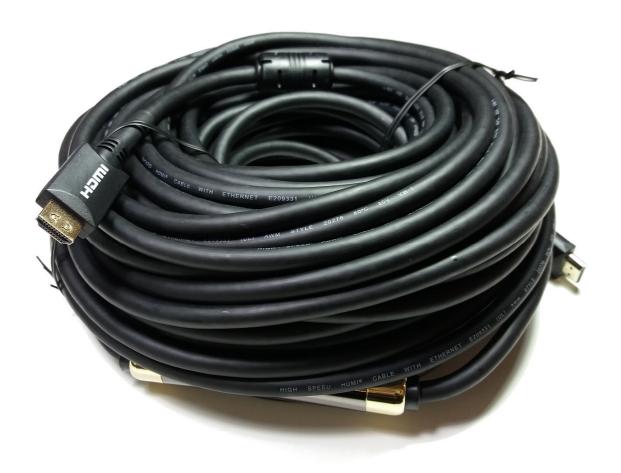

**Description:** HDMI TO HDMI CABLE Ver 2.0 W/GOLD PLATED CONN

Length: 20M/25M/30M (Active with Equalizer)

Description: HDMI TO HDMI CABLE Ver 2.0 W/GOLD PLATED CONN

Length: 20M/25M/30M (Active with Equalizer)

# ALL COPPER CORE

Description: HDMI TO HDMI CABLE Ver 2.0 W/GOLD PLATED CONN

Length: 20M/25M/30M (Active with Equalizer)

Description: HDMI TO HDMI CABLE Ver 2.0 W/GOLD PLATED CONN

Length: 20M/25M/30M (Active with Equalizer)

## **Product Diagram:**

Description: HDMI TO HDMI CABLE Ver 2.0 W/GOLD PLATED CONN

Length: 20M/25M/30M (Active with Equalizer)