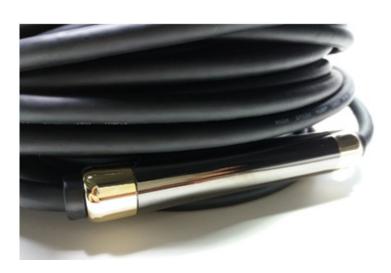

Description: HDMI TO HDMI CABLE Ver 2.0 W/GOLD PLATED CONN

Length: 20M/25M/30M (Active with Equalizer)

• Built-in Equalizer (Booster)

The built-in equalizer on this cable is used to regenerate and re-establish proper timings of the TMDS and DDC signals. This helps boost the HDMI signal allowing it to be reliably transferred over longer distances. No external power is required for the equalizer-it is driven by the internal 5VDC signal carried over the HDMI cable.

- Shielding at Connector: Copper Foil wrapped 360° around Connector housing and Soldered 360° provides efficient shielding from electromagnetic interference (EMI, RFI)
- Welded Reinforced Ring Cover: for stronger protection against breakage at connection point after prolonged stress bearing of cable weight.
- Friction-Locking: connectors constructed with raised tabs to ensure tighter fit
- Ferrite core: This cable uses ferrite cores which are small magnetic blocks wrapped around the end of the cable to suppress EMI/RFI electronic noise on the cable by absorbing the unwanted high frequencies and dissipating them as very low-level heat.