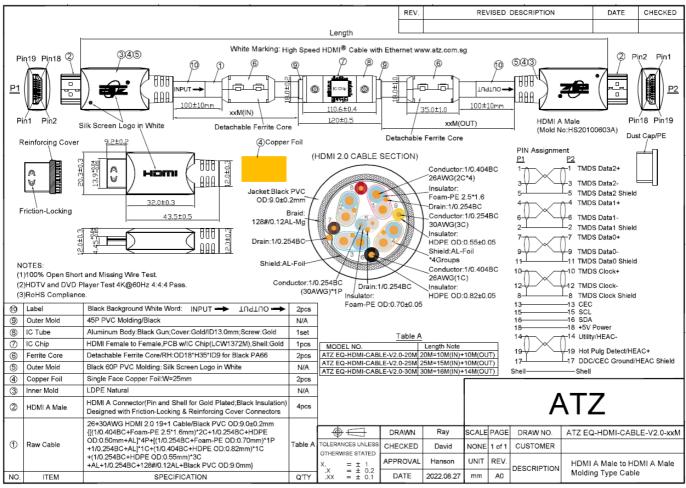

## **Product Diagram:**

Description: HDMI TO HDMI CABLE Ver 2.0 W/GOLD PLATED CONN

Length: 20M/25M/30M (Active with Equalizer)