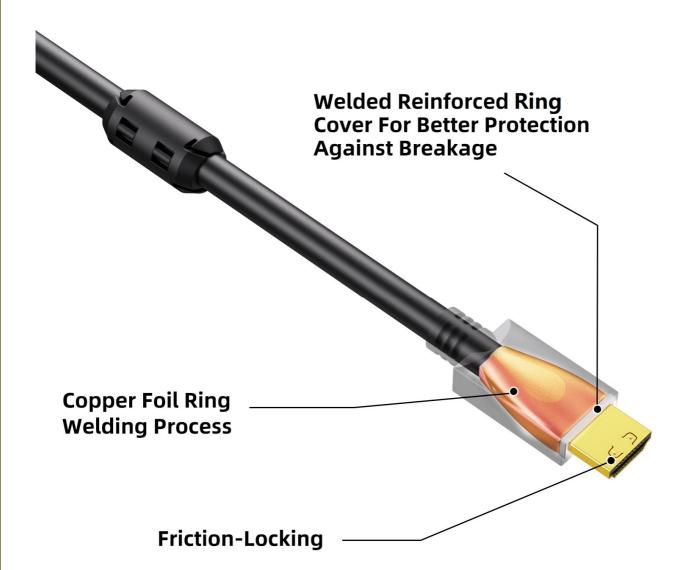

- Shielding at Connector: Copper Foil wrapped 360° around Connector housing and Soldered 360° provides efficient shielding from electromagnetic interference (EMI, RFI)
- Welded Reinforced Ring Cover: for stronger protection against breakage at connection point after prolonged stress bearing of cable weight.
- Friction-Locking: connectors constructed with raised tabs to ensure tighter fit
- Ferrite core: This cable uses ferrite cores which are small magnetic blocks wrapped around the end of the cable to suppress EMI/RFI electronic noise on the cable by absorbing the unwanted high frequencies and dissipating them as very low-level heat.