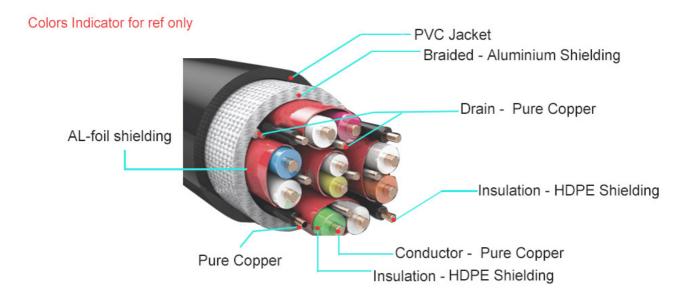

#### **SPECIFICATIONS:**

| Conductors      | High purity Oxygen Free Bare Copper                                                  |
|-----------------|--------------------------------------------------------------------------------------|
| Insulation      | foamed PE insulation, ensure image quality and transmit image signal with stability. |
| Inner shield    | 100% Aluminum/Mylar foil shield, prevent high frequency noises and interference      |
| Outer shield    | 95% AL+MG braid shield, prevents most low frequency noises and interference.         |
| Contacts        | 24K Gold Plated                                                                      |
| Connectors      | Zn or Al alloy Metal shell type (constructed with raised tabs for tighter fit)       |
| Available gauge | 26AWG OD:8.0mm                                                                       |
| Certification   | RoHS, UL, CE                                                                         |
| Shielding       | AL+ Mg+ Braiding+ Ferrite(for option)                                                |