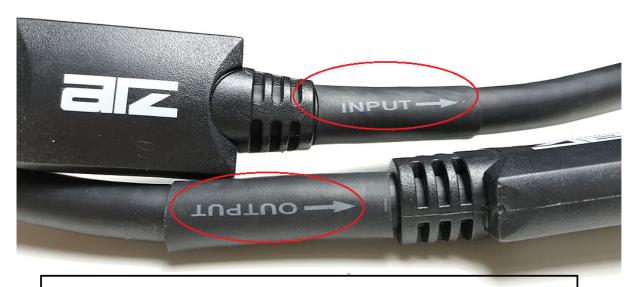

Uni-Directional. Please ensure correct connection

Suitable for HDTV, home theater, DVD player, projector, PS3, XBOX 360 and other HDMI devices.

<sup>\*</sup> **Remarks**: This is a uni-directional cable. Please ensure correct connection with connector ends labelled with "Input ">" to source and "Output">" to display.

Description: HDMI TO HDMI CABLE Ver 2.0 W/GOLD PLATED CONN