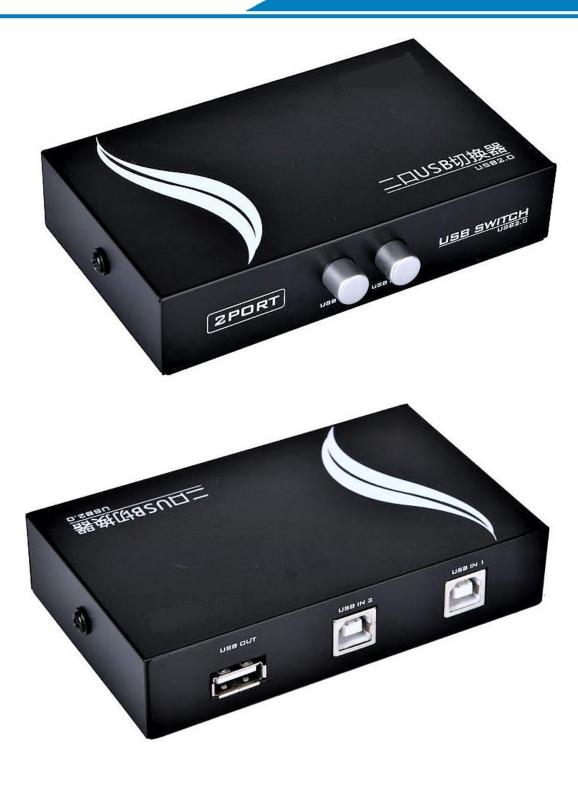

**Description:** Manual 2 Port USB2.0 Switch

Model : ATZ USB6212

**Description:** Manual 2 Port USB2.0 Switch

## **Features:**

2-Port USB Peripheral Switch allows 2 computers to share the same USB peripheral (e.g. printer, scanner and modem) under the foundation of one-at-a-time. Users can switch the computer controlling the peripheral from the reliable electronic button. There are LEDs indicating the status of the connection port.

- Enables two computers to share a single USB peripheral device.
- Electronic switching to select the active PC.
- Both PCs and Macs can connect up at the same time.
- USB2.0 compatible.
- Bus powered.
- Hot pluggable USB devices can be plugged in and removed without having to reset the system.
- OS Support: Win 10, Win 8, Windows 2000, Windows XP, Windows Vista, Mac