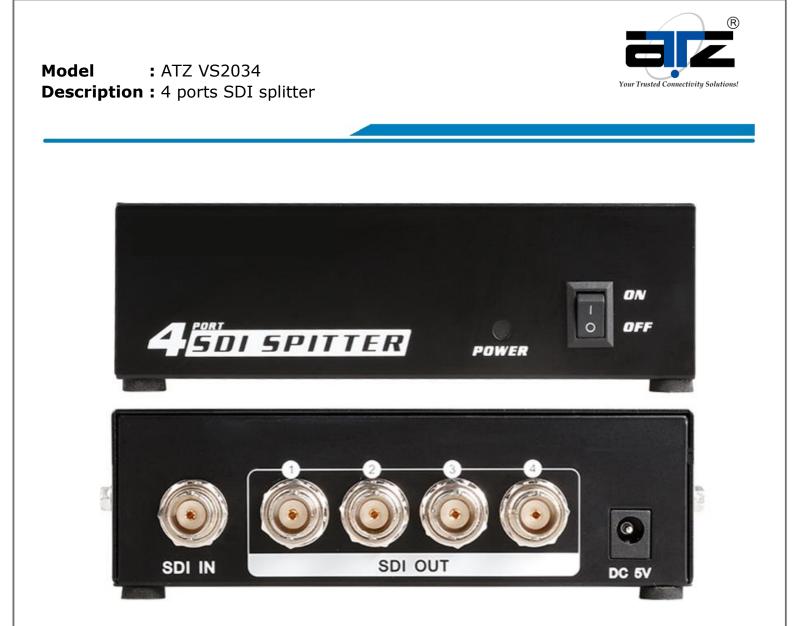

This product distributes 4x SDI signal outputs simultaneously. Adopting broadcasting processing technology, it distributes SDI signals to HDTV, projector, big display with HD, no-loss, no time-delay picture quality. It supports full SDI signal inout and can auto detect SD-SDI, HD-SDI, 3G-SDI signal. This Splitter can be widely applied in SDI broadcast room, no-linear editing field, CCTV security and training showroom etc.

# Specifications:

| Power Supply                   | DC5V 1A                                                                                  |
|--------------------------------|------------------------------------------------------------------------------------------|
| SDI Input                      | BNC SDI*1                                                                                |
| SDI Output                     | BNC SDI*4                                                                                |
| SDI Standard                   | Compatibe with SMPTE 424M, SMPTE 292M and SMPTE 259M-C                                   |
| SDI signal format              | SD-SDI/ HD-SDI/ 3G-SDI                                                                   |
| SDI data rate                  | 143-2970Mb/s                                                                             |
| SDI impedance                  | 75Ω                                                                                      |
| SDI input resolution           | 480i@60Hz/576i@50Hz/720P@50Hz/720P@60Hz/1080i@50Hz/<br>1080i@60Hz/1080P@24@25@30@50@60Hz |
| SDI output<br>resolution       | 480i@60Hz/576i@50Hz/720P@50Hz/720P@60Hz/1080i@50Hz/<br>1080i@60Hz/1080P@24@25@30@50@60Hz |
| SDI signal output<br>amplitude | 800mVp-p                                                                                 |
| Net weight                     | 340g/ 380g                                                                               |
| Dimension                      | 138*104*42mm                                                                             |