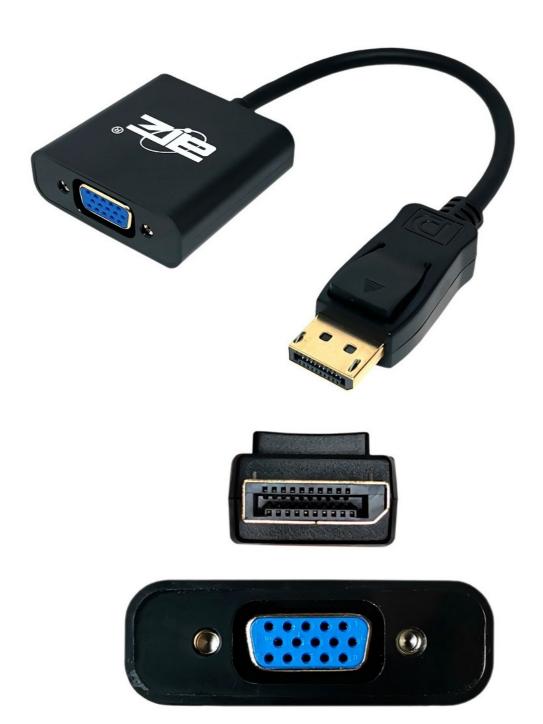

Model : DP-VGA-ADPTR-20cm

Description: DISPLAYPORT TO VGA ADAPTER w/SHORT CABLE (20cm)

DisplayPort to VGA adapter connects a computer, desktop, laptop, or other devices with DisplayPort port to a VGA display or projector supporting 1920x1200 & 1080p at 60Hz; EDID & DDC pass-through ensures compatibility between source & display

**Model** : DP-VGA-ADPTR-20cm

**Description:** DISPLAYPORT TO VGA ADAPTER w/SHORT CABLE (20cm)

Model : DP-VGA-ADPTR-20cm

**Description:** DISPLAYPORT TO VGA ADAPTER w/SHORT CABLE (20cm)

# **Specifications:**

| Connector A                | 1x DP male [20 pins] – Gold plated         |
|----------------------------|--------------------------------------------|
| Connector B                | 1x VGA 15-pin female                       |
| Storage Temperature (°C)   | -10 ~ 70                                   |
| Operating Temperature (°C) | 0~45                                       |
| Humidity (% RH)            | 10 ~ 85                                    |
| ESD                        | HBM 8kV                                    |
| Shell Dimension            | (45x45) mm                                 |
| Shel Material              | ABS                                        |
| Shel Colour                | Black                                      |
| Cable Length (cm)          | 15                                         |
| Weight (g)                 | 40                                         |
| Cable Type                 | UL20276 #32*3P+#32*5C+AEB black PVC Jacket |
| Cable OD                   | 5.0mm                                      |
| Cable Shielding            | Triple Shielded                            |
| Certification              | RoHS                                       |