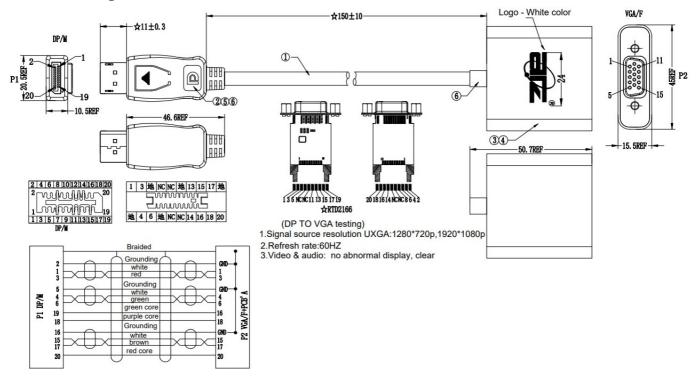

### **Product Diagram:**

Remark: PIN 13&14 are ground wires , PINs could be disconnected.