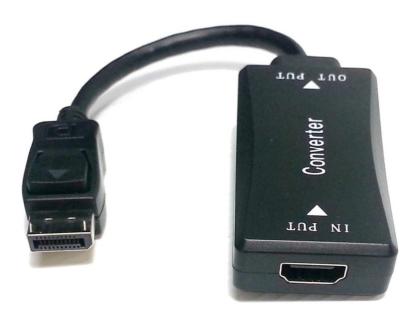

## **Product Description**

The HDMI to DisplayPort Adapter Converter is the perfect solution for connecting devices with an HDMI output to a display with a DisplayPort input. The HDMI to DisplayPort Converter provides functionality that is not supported by other adapters that are designed to connect the DisplayPort output of a device and to a display which accepts an HDMI input.

This Converter extends the life of a device, such as a Blu-ray player, which does not support a DisplayPort output by allowing it to be connected to a new display which accepts a DisplayPort input. The HDMI to DisplayPort Converter supports an output resolution of 1920x1080 and supports HDCP.