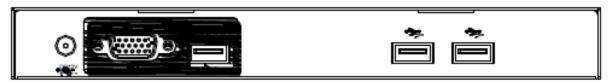

# **Specifications:**

| Part No.                    |                        | ATZ LK08P                                          |
|-----------------------------|------------------------|----------------------------------------------------|
| Direct no. of<br>Computers  |                        | 1                                                  |
| Maximum no. of<br>Computers |                        | 1                                                  |
| LCD                         | Size                   | 8"                                                 |
|                             | Backlight              | LED                                                |
|                             | Resolution             | 1024*768                                           |
|                             | Max.color              | 262K                                               |
|                             | Luminance              | 250cd/m2                                           |
|                             | View<br>Angel<br>(H/V) | 150 / 150                                          |
|                             | Contrast<br>Ratio      | 700 : 1                                            |
| Local Console               |                        | 1x HD DB-15 for VGA , 1x USB Type A for KB / Mouse |
| USB HUB                     |                        | 2x Rear USB 2.0 Type A for Peripheral USB Device   |
| Touch Screen                |                        | No (only available under model: ATZ LK08PT)        |
| KB/Mouse<br>Emulation       |                        | USB                                                |