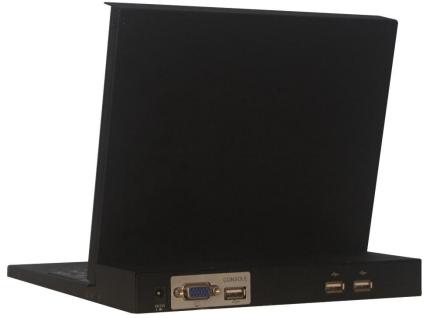

### **Product Diagram:**

Rear of ATZ LK08P

**Description:** 8" Portable LCD Console Drawer, with VGA/ USB input, support USB HUB

pg. 4

Notes: - All brand names and trademarks are properties of their respective holders and are referred to here for descriptive purpose only. Photo attached is for reference only, it may be slightly varied in items of colour, shape from the actual item delivered from time to time.

Description: 8" Portable LCD Console Drawer, with VGA/ USB input, support USB HUB