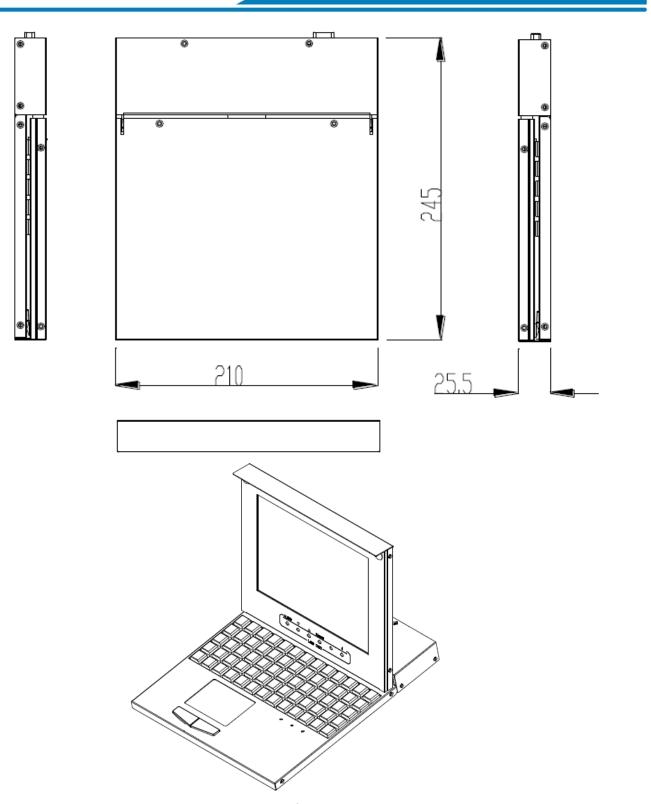

Description: 8" Portable LCD Console Drawer, with VGA/ USB input, support USB HUB

| Power            | 100-240V AC 50/60Hz External Power Adapter |
|------------------|--------------------------------------------|
|                  | Operation temp: 0 to 50°C                  |
|                  | Storage temp: -20 to 60°C                  |
| Environment      | Humidity: 10% - 90%, non-condensing        |
|                  | Shock: 10G acceleration ( 11ms duration)   |
|                  | Vibration: 17 to 500Hz 1G PTP              |
| Physical         |                                            |
| Dimensions / Net | 210mm (W) x 245mm (D) x 25.5mm (H) / 1.8KG |
| Weights          |                                            |
| Packing          |                                            |
| Dimensions /     | 255mm (W) x 365mm (D) x 100mm (H) / 3.0KG  |
| Gross weights    |                                            |