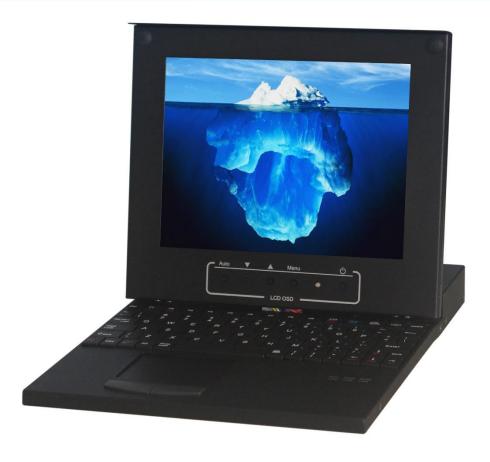

**Description:** 8" Portable LCD Console Drawer, with VGA/ USB input, support USB HUB

pg. 1

**Notes:** - All brand names and trademarks are properties of their respective holders and are referred to here for descriptive purpose only. Photo attached is for reference only, it may be slightly varied in items of colour, shape from the actual item delivered from time to time.

Description: 8" Portable LCD Console Drawer, with VGA/ USB input, support USB HUB

#### **Features:**

• Integrated 8" LCD panel, support 1024x768 resolution.

- Support USB interface, VGA-USB
- Rear 2x USB 2.0 Type A, Sharing USB peripheral Device for computer (ex flash disk, hard driver, KB/Mouse).
- Durable 80-key keyboard and touch pad.
- Portable, Folding, Light weight for easy handheld.
- Hot pluggable, no software or driver required.
- Touch enable as option.