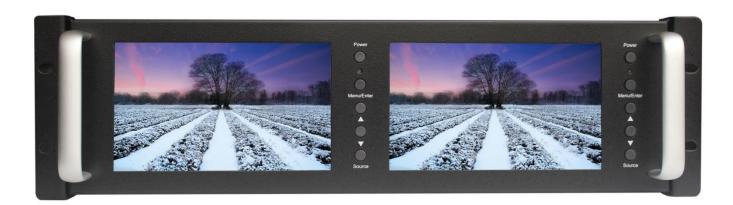

**Description:** 3U Dual 7" LCD Rackmount Industrial Monitor

- Optimize rack space. Maximize rack monitoring -

#### **Features:**

- Compact 19 inch rack mountable with 3U height
- Dual 7 inch LCD panel, support 1024 x 600 resolution
- VGA, Composite Video Input
- 90 ° tilt adjustment while mounted in rack: 45° ~-45° ( V )
- Heavy duty steel chassis with hardness glass protect screen
- Front osd control buttons to optimized display

#### **Option:**

- BNC Loop-in-out
- HDMI input
- 3G / HD / SD-SDI broadcast grade input
- DC 9~36 V power input
- AR Hardness glass
- Touch screen

**Description:** 3U Dual 7" LCD Rackmount Industrial Monitor