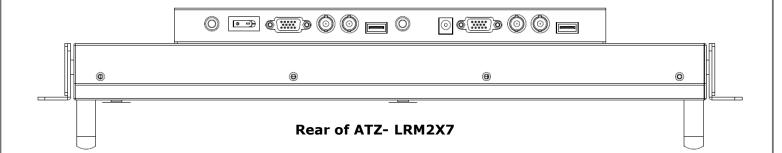

**Description:** 3U Dual 7" LCD Rackmount Industrial Monitor

- Optimize rack space. Maximize rack monitoring -

| Composite Video                    | RCA plug                                                                 |
|------------------------------------|--------------------------------------------------------------------------|
| Audio                              | 3.5" Jack                                                                |
| Power Input                        | External power adapter                                                   |
| Touch-USB ( option )               | USB A Type connector                                                     |
| Touch-RS232 (option)               | D-SUB 9P connector ( Female )                                            |
| Power Specifications :             |                                                                          |
| AC Power Input                     | 100-240VAC / DC 12V external AC adapter                                  |
| Wide Range DC Power Input (option) | Screw Type Terminal Block with internal wide Range DC 9-36V power module |