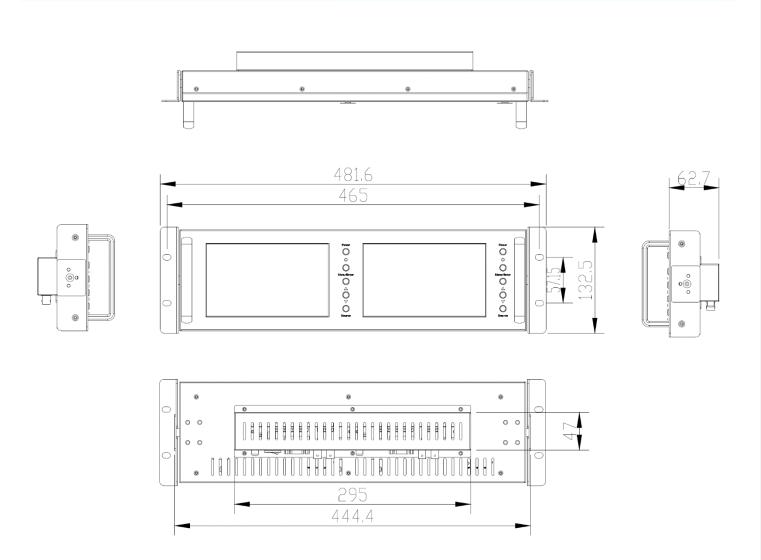

## **Specifications:**

| User Controls Interface:          |                                |  |
|-----------------------------------|--------------------------------|--|
| Power ON / OFF via Front Button   |                                |  |
| Power Mode Status LED indicator   |                                |  |
| OSD ( On Screen Display ) Buttons |                                |  |
| LCD Characteristics:              |                                |  |
| Screen Size                       | 7 inch                         |  |
| Backlight Type                    | LED                            |  |
| Resolution                        | 1024x600                       |  |
| Contrast Ratio                    | 700:1                          |  |
| Brightness ( cd/m2 )              | 250                            |  |
| View Angles ( H/V )               | 150/145                        |  |
| Pixel Size ( HxV ) mm             | 0.05×0.15                      |  |
| Max. Color                        | RGB strip                      |  |
| MTBF ( Hrs. )                     | 50,000                         |  |
| Mechanical and Environment:       |                                |  |
| Height                            | 3U                             |  |
| IP Protect                        | N/A                            |  |
| Mounting                          | Rack Mount                     |  |
| Construction                      | Metal Housing                  |  |
| Operating Temperature             | 0 - 50 deg. C                  |  |
| Operating Humidity                | 5% - 95% ( non -condensing )   |  |
| Anti-Vibration                    | 5 - 500 Hz / 1 Grms PTP        |  |
| Anti-Shock                        | 15G / Peak ( 11 ms )           |  |
| Physical Dimension (WxHxD)        | 482 x 132 x 63 (mm)            |  |
| Packing Dimension (WxHxD)         | 600 x 190 x 320 (mm)           |  |
| Net Weight / Gross Weight         | 5.5 / 7 (KGs)                  |  |
| Certification and Approvals       | CE / FCC / RoHs                |  |
| Input Signals:                    |                                |  |
| VGA                               | D-SUB 15Pin Connector (Female) |  |

## **Product Diagram:**

**Description:** 3U Dual 7" LCD Rackmount Industrial Monitor

- Optimize rack space. Maximize rack monitoring -