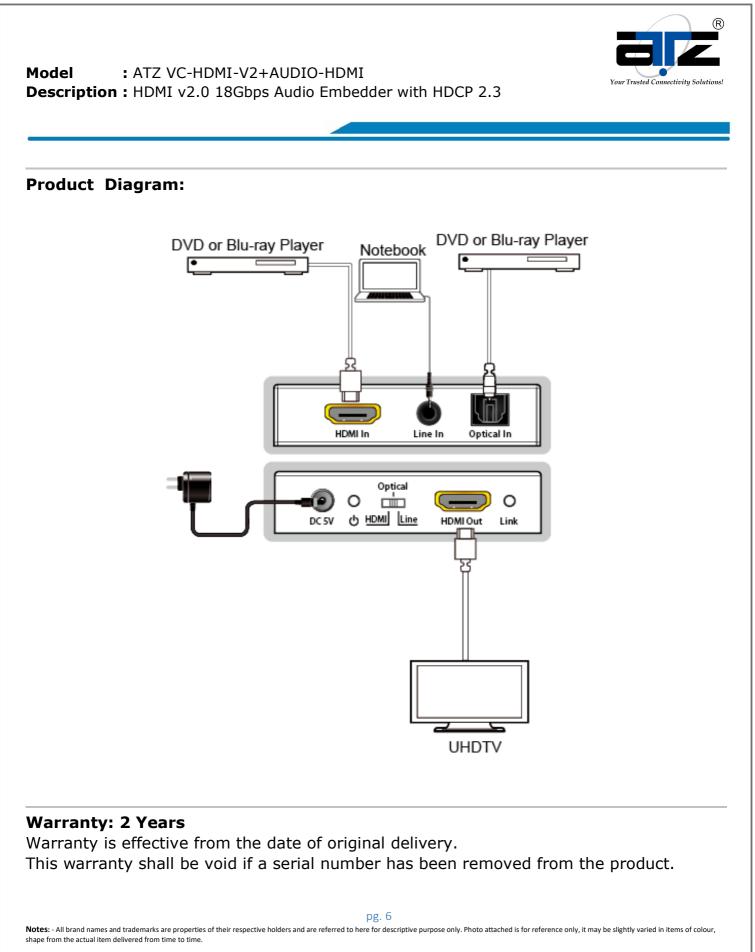

### **Front Panel**

| Number | Name       | Function description                       |
|--------|------------|--------------------------------------------|
| 1      | HDMI In    | Connect to HDMI source device, such as DVD |
|        |            | player or Set top box                      |
| 2      | Line In    | Analog audio input port.                   |
| 3      | Optical In | Optical audio input port.                  |

### **Rear Panel**

| Number | Name          | Function description                                  |
|--------|---------------|-------------------------------------------------------|
| 1      | DC 5V         | Connect 5V/1A adapter to AC wall outlet               |
|        |               | for power supply.                                     |
| 2      | Power LED     | System power indicator.                               |
| 3      | HDMI/Optical/ | User can select input audio format                    |
|        | Line          | according to HDMI, Optical or Line.                   |
|        |               | <ul> <li>When the dial switch is dialed to</li> </ul> |
|        |               | HDMI, the HDMI Out port output audio                  |

All specifications are subject to change without prior notice.

© Copyright ATZ

|   |          | <ul> <li>from HDMI In port input.</li> <li>When the dial switch is dialed to<br/>Optical,the HDMI Out port output audio<br/>from optical In port input.</li> <li>When the dial switch is dialed to Line,<br/>the HDMI Out port output audio from Line<br/>In port input.</li> </ul> |
|---|----------|-------------------------------------------------------------------------------------------------------------------------------------------------------------------------------------------------------------------------------------------------------------------------------------|
| 4 | HDMI Out | Connect to HDMI display device such as TV/Projector.                                                                                                                                                                                                                                |
| 5 | Link LED | The LED will illuminate when detected HDMI output signal.                                                                                                                                                                                                                           |