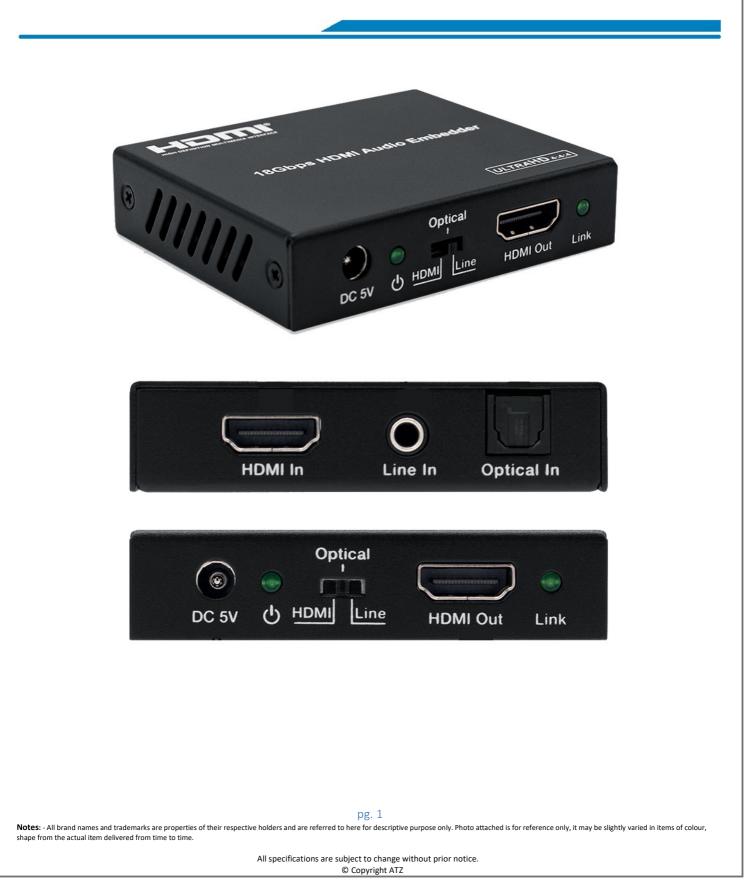

This HDMI 18Gbps Audio Embedder could embed audio signals from digital optical or analog stereo Line audio to HDMI output. Further, both input and output HDMI support video resolution up to 4K2K@50/60Hz (YUV444). It supports 10bits HDR (High Dynamic Range) pass through and HDMI high resolution digital audio formats bypass, LPCM 2CH, Dolby TrueHD, Dolby Digital Plus, Dolby Atmos and DTS-HD Master Audio, audio sampling rate up to 192 kHz. HDCP 2.2 and CEC bypass are supported.

#### Features:

- Embeds multi-channel optical (SPDIF) or Line analog audio to HDMI output
- Optical audio supports LPCM 2CH, Dobly Digital 2/ 5.1CH, DTS 2/5.1CH
- Analog audio supports PCM2.0
- HDMI 2.0b (18Gbps), HDCP 2.3 and DVI 1.0 compliant
- Video resolutions up to 4K2K@50/60Hz (YUV444)
- Supports HDMI High Bit Rate(HBR) audio pass through
- 10bits HDR (High Dynamic Range) pass through
- Supports CEC bypass