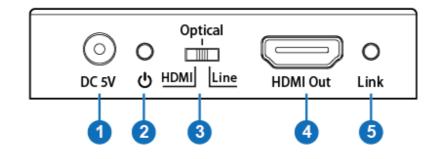

### **Operation Controls and Functions**

### **Rear Panel**

| Number | Name          | Function description                                  |
|--------|---------------|-------------------------------------------------------|
| 1      | DC 5V         | Connect 5V/1A adapter to AC wall outlet               |
|        |               | for power supply.                                     |
| 2      | Power LED     | System power indicator.                               |
| 3      | HDMI/Optical/ | User can select input audio format                    |
|        | Line          | according to HDMI, Optical or Line.                   |
|        |               | <ul> <li>When the dial switch is dialed to</li> </ul> |
|        |               | HDMI, the HDMI Out port output audio                  |

All specifications are subject to change without prior notice.

© Copyright ATZ

|   |          | <ul> <li>from HDMI In port input.</li> <li>When the dial switch is dialed to<br/>Optical,the HDMI Out port output audio<br/>from optical In port input.</li> <li>When the dial switch is dialed to Line,<br/>the HDMI Out port output audio from Line<br/>In port input.</li> </ul> |
|---|----------|-------------------------------------------------------------------------------------------------------------------------------------------------------------------------------------------------------------------------------------------------------------------------------------|
| 4 | HDMI Out | Connect to HDMI display device such as TV/Projector.                                                                                                                                                                                                                                |
| 5 | Link LED | The LED will illuminate when detected HDMI output signal.                                                                                                                                                                                                                           |