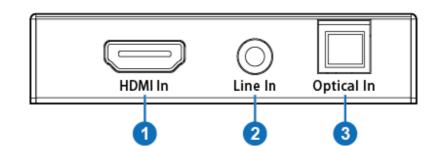

### **Operation Controls and Functions**

### **Front Panel**

| Number | Name       | Function description                       |
|--------|------------|--------------------------------------------|
| 1      | HDMI In    | Connect to HDMI source device, such as DVD |
|        |            | player or Set top box                      |
| 2      | Line In    | Analog audio input port.                   |
| 3      | Optical In | Optical audio input port.                  |