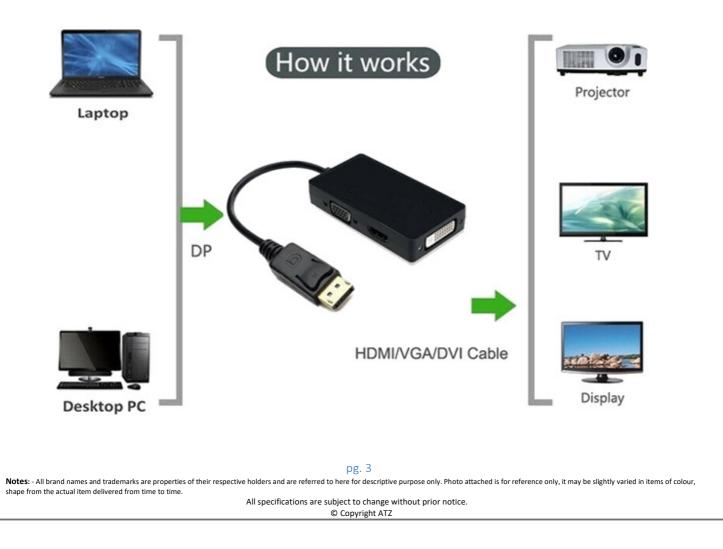

Use this 3-in-1 DP to HDMI VGA DVI converter to enjoy movies on the big HDTV, mirror or extend your desktop for an expanded workstation or show presentations at school or work.