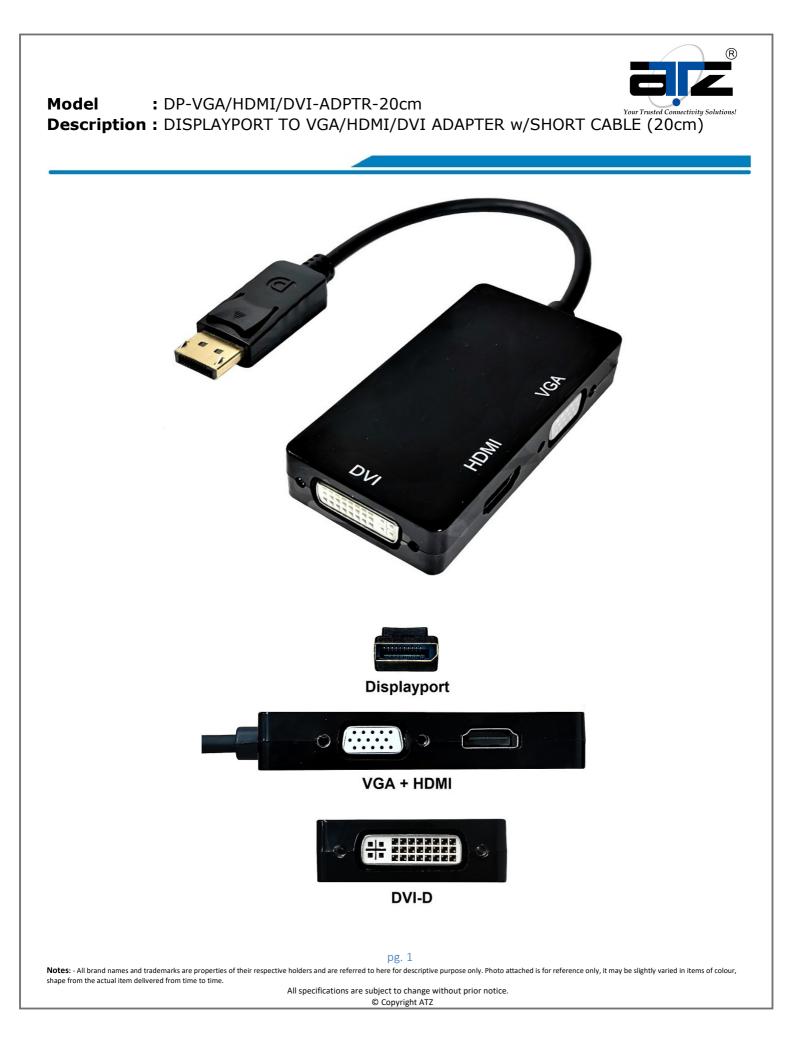

# Model : DP-VGA/HDMI/DVI-ADPTR-20cm Description <th: DISPLAYPORT TO VGA/HDMI/DVI ADAPTER w/SHORT CABLE (20cm)</th>

Connect your DisplayPort source to a HDMI, DVI, or VGA video display. It conforms to displayport 1.2a standard and supports HDMI resolutions up to 4K (3840x2160p) @30Hz, dual link DVI resolutions up to 2560x1600p @60Hz, and VGA resolutions up to 1920x1080p @60Hz. It is not compatible with the AMD Eyefinity and nVidia Surround multi display modes.

Use this 3-in-1 DP to HDMI VGA DVI converter to enjoy movies on the big HDTV, mirror or extend your desktop for an expanded workstation or show presentations at school or work.

### **Product Diagram:**