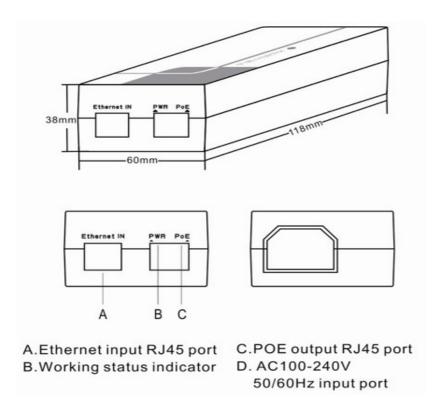

#### **Dimensions:**

# **Specifications:**

| <b>Product Name</b>       | 10/100/1000M Single Port PoE Injector 30W                   |
|---------------------------|-------------------------------------------------------------|
| Product Model             | ATZ POE-INJ3301ACG-at                                       |
| Port Description          | 2x copper cable RJ45 ports, 1x AC input port                |
| PoE Power Supply          | end-span: 1/2,3/6 spare line pair (default); mid-span: 4/5, |
|                           | 7/8 data line pair(can be customized)                       |
| Network Medium            | 1000BASE-TX: 5Cat and more UTP (≤100 meters)                |
| <b>Thermal Protection</b> | >100°C                                                      |
| Performance               | Working rate:10/100/1000Mbps working rate                   |
|                           | Network port protection: meet with IEC61000-4-2(ESD)        |
|                           | MTBF: 100,000 hours                                         |
| PoE Standards             | IEEE 802.3at                                                |
| <b>LEDs Indicator</b>     | PoE working status                                          |
| Power                     | Total power: 35W                                            |
|                           | PoE port power: 30W                                         |
|                           | AC input voltage: 110~220V                                  |
|                           | Output voltage: 52V                                         |
| Dimensions                | LxWxH: 118x60x38(mm)                                        |