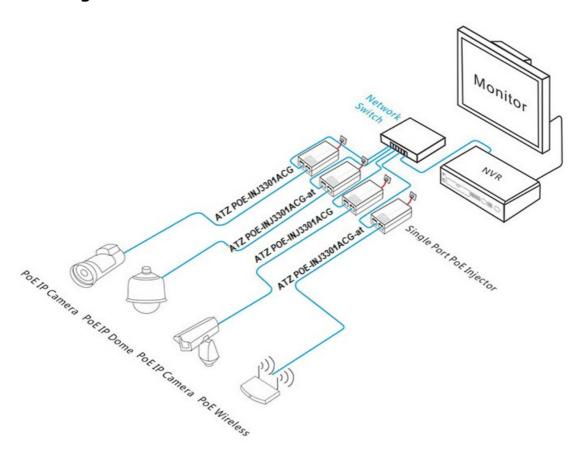

Model : ATZ POE-INJ3301ACG-at

**Description:** 10/100/1000M Single Port Gigabit PoE Injector with

IEEE802.3af/at AC Input (30W)

PoE Injector is also called as Power over Ethernet mid-span devices. Single port PoE injector, that is PoE power supply module, is the most flexible and the hottest products among the power supply devices. There are 2x RJ45 PoE ports for these single-port PoE injectors, one of which is the Ethernet in Port for the uplink upper switches or other upper network devices, and another is PoE Out port used as the port for network data and power output. These single-port PoE injectors supply power with the spare line pair (4/5 (+), 7/8 (-)) method or the data line pair 1/2(+), 3/6(-) method.

These single-port PoE injectors provide a simple, economical, high-performance and intelligent way for Ethernet PoE power supply and data communication. It's ideal choice for those who need the superior quality project because of its simple use, easy to install, superior performance and cost-effective. They can supply power to HD webcam through Cat5 Ethernet cable, in order that make it more flexible for the places difficult to connect to power supply, and provide with more efficient solutions.