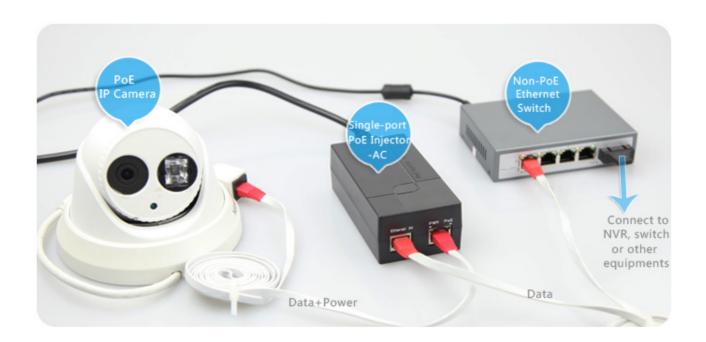

Model : ATZ POE-INJ3301ACG-at

**Description:** 10/100/1000M Single Port Gigabit PoE Injector with

IEEE802.3af/at AC Input (30W)

PoE Injector is also called as Power over Ethernet mid-span devices. Single port PoE injector, that is PoE power supply module, is the most flexible and the hottest products among the power supply devices. There are 2x RJ45 PoE ports for these single-port PoE injectors, one of which is the Ethernet in Port for the uplink upper switches or other upper network devices, and another is PoE Out port used as the port for network data and power output. These single-port PoE injectors supply power with the spare line pair (4/5 (+), 7/8 (-)) method or the data line pair 1/2(+), 3/6(-) method.

These single-port PoE injectors provide a simple, economical, high-performance and intelligent way for Ethernet PoE power supply and data communication. It's ideal choice for those who need the superior quality project because of its simple use, easy to install, superior performance and cost-effective. They can supply power to HD webcam through Cat5 Ethernet cable, in order that make it more flexible for the places difficult to connect to power supply, and provide with more efficient solutions.

#### **Features:**

- Supply power to HD network surveillance cameras with Cat5e (PoE)
- 2x 10/100/1000M RJ45 ports; 1x AC input port
- AC input: 100~240V
- Compatible with IEEE 802.3at standard (30W)
- Coming with the Ethernet network port and PoE output port, and the power input port with lighting-proof function (meet the secondary lightning protection)
- Can supply power with the spare line pair(4/5 (+), 7/8 (-) method or the data line pair 1/2(+), 3/6(-) method
- No fan, natural heat dissipation, small, quiet design, suitable for desktop or wall