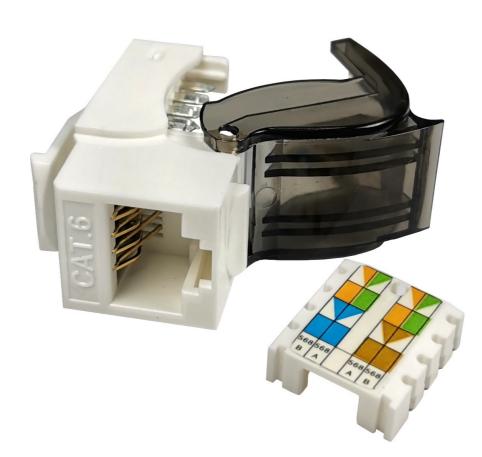

Model : ATZ NET-RJJ-C6-TL

**Description:** Cat.6 RJ45 110/Krone Horizontal type Keystone Jack, Tool-less

Easy to use, tool-less (no soldering or screwdriver require) modular CAT 6 Keystone jack. RJ45 female connector. To be used with keystone wall plate or panel.

Model : ATZ NET-RJJ-C6-TL

**Description:** Cat.6 RJ45 110/Krone Horizontal type Keystone Jack, Tool-less

Model : ATZ NET-RJJ-C6-TL Your Trusted Connect Description: Cat.6 RJ45 110/Krone Horizontal type Keystone Jack, Tool-less