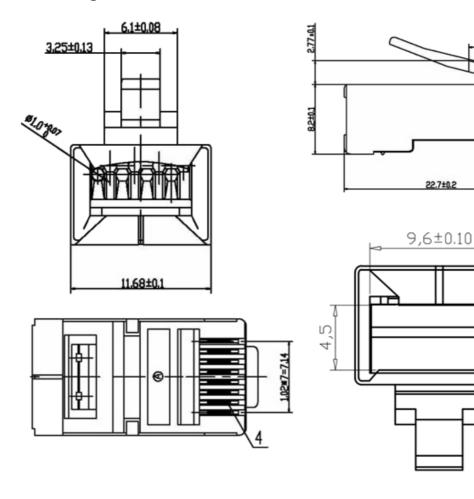

Compliant
- Copper alloy shielding
- Contact Gold plating: 50μ"
- Specially designed for Cat6A network cable
- Complies with EIA/TIA-568-B.2-2002, ISO/IEC11801-2002
- Compatible to standard sockets, Standard RJ45 connector, 8P8C wiring
- Accepts 23AWG, 24AWG, 26AWG solid or stranded wire
- Application: 10/100 Base-T, Gigabit (1000Mbps) and 10GBASE-T Gigabit Ethernet

## **Specifications:**

- Material: Polycarbonate
- Cable-To-Plug Tensile Strength: 20 Pound Min.
- Temperature range: -40 ~ 70°C



Model: ATZ NET-RJP-C6A-SH

Description: Cat.6A RJ45 Shielded connector plug

• Durability: 750 cycles min

• Insulation resistance: 100Ω, min @ 500V DC

• Dielectric with standing resistance: 1000V AC RMS 50Hz, 1min

• Gold Plating: 50µ"

• Shielded Shell: Copper Alloy

## **Product Diagram:**