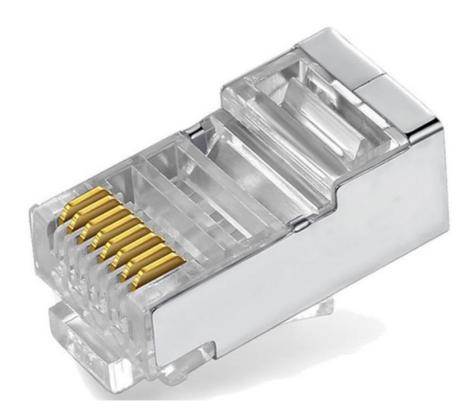

## Features:

- High quality & high performance plug/connector
- Certified RoHS, UL, Reach and FCC Compliant
- Copper alloy shielding
- Contact Gold plating: 50μ"
- Specially designed for Cat6A network cable
- Complies with EIA/TIA-568-B.2-2002, ISO/IEC11801-2002
- Compatible to standard sockets, Standard RJ45 connector, 8P8C wiring
- Accepts 23AWG, 24AWG, 26AWG solid or stranded wire
- Application: 10/100 Base-T, Gigabit (1000Mbps) and 10GBASE-T Gigabit Ethernet

## **Specifications:**

- Material: Polycarbonate
- Cable-To-Plug Tensile Strength: 20 Pound Min.
- Temperature range: -40 ~ 70°C

Model: ATZ NET-RJP-C6A-SH

Description: Cat.6A RJ45 Shielded connector plug