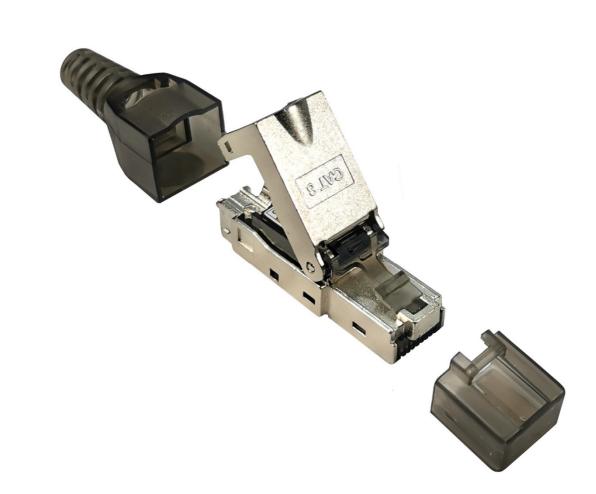

Model : ATZ NET-RJP-C8-TL Description: Cat.8 RJ45 Shielded connector plug tool-less

RJ-45 TOOL-LESS modular plug is 8-position 8-conductor (8P8C) and designed for all computer networking. Modular plug will be backward compatible against Cat 6, Cat 6A and Cat 7 connector. RJ-45 TOOL-LESS modular plugs are versatile for many networking applications.

The unique toolless design does not require the use of a crimping tool and simplifies placement and termination of bulky shielded cable. Plug designed to make cable patching easy, thus saving time and effort. Simply insert the leads following the colour coding, and press down the lid. 568A and 568B colour wiring diagram is integrated on the lid for easy installation.

The modular plugs are manufactured from high-impact clear poly-carbonate to withstand everyday wear and tear. Terminate with a Cat 8 Ethernet cable support up to 40GB data transfer rate.

Model: ATZ NET-RJP-C8-TLDescription: Cat.8 RJ45 Shielded connector plug tool-less