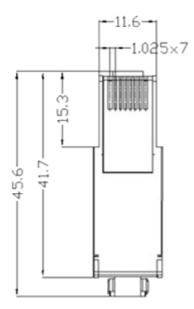

## **Specifications:**

- Cable-to-plug tensile Strength: 7.7 kg
- Diameter of insert hole: **1.5mm**
- Durability: 750 Mating Cycles
- Operation Temperature Range: -10°C~+60°C
- Housing: Polycarbonate, UL94V-2
- Cover Material: Zinc die-cast Nickel plated
- Contact Material: Phosphor Bronze Nickel plated
- Gold Plating: 50µ"