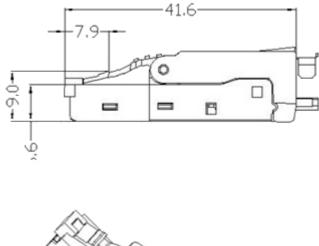

Model : ATZ NET-RJP-C8-TL Description: Cat.8 RJ45 Shielded connector plug tool-less

RJ-45 TOOL-LESS modular plug is 8-position 8-conductor (8P8C) and designed for all computer networking. Modular plug will be backward compatible against Cat 6, Cat 6A and Cat 7 connector. RJ-45 TOOL-LESS modular plugs are versatile for many networking applications.

The unique toolless design does not require the use of a crimping tool and simplifies placement and termination of bulky shielded cable. Plug designed to make cable patching easy, thus saving time and effort. Simply insert the leads following the colour coding, and press down the lid. 568A and 568B colour wiring diagram is integrated on the lid for easy installation.

The modular plugs are manufactured from high-impact clear poly-carbonate to withstand everyday wear and tear. Terminate with a Cat 8 Ethernet cable support up to 40GB data transfer rate.

Model: ATZ NET-RJP-C8-TLDescription: Cat.8 RJ45 Shielded connector plug tool-less

## **Specifications:**

- Cable-to-plug tensile Strength: 7.7 kg
- Diameter of insert hole: **1.5mm**
- Durability: 750 Mating Cycles
- Operation Temperature Range: -10°C~+60°C
- Housing: Polycarbonate, UL94V-2
- Cover Material: Zinc die-cast Nickel plated
- Contact Material: Phosphor Bronze Nickel plated
- Gold Plating: 50µ"