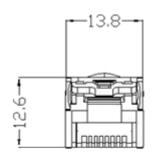

## **Specifications:**

- Cable-to-plug tensile Strength: 7.7 kg
- Diameter of insert hole: **1.5mm**
- Durability: 750 Mating Cycles
- Operation Temperature Range: -10°C~+60°C
- Housing: Polycarbonate, UL94V-2
- Cover Material: Zinc die-cast Nickel plated
- Contact Material: Phosphor Bronze Nickel plated
- Gold Plating: 50µ"