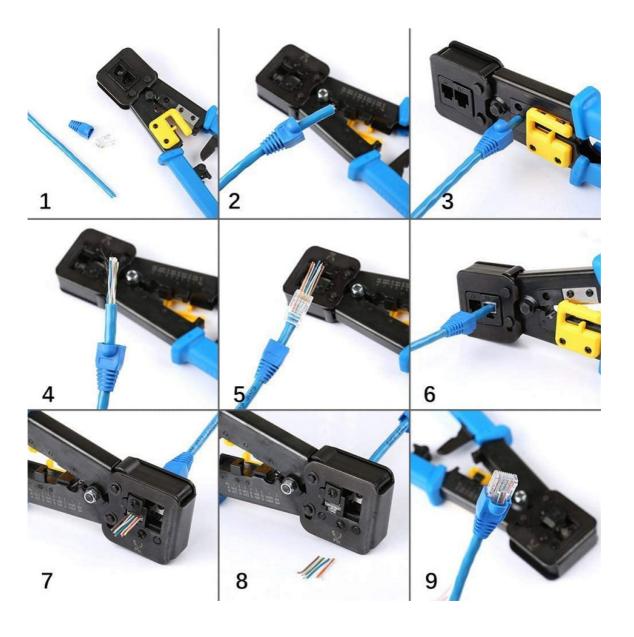

## **Features:**

- Designed to easily crimps Pass-through RJ45 connectors EZ-RJ45\*, without any measuring needed.
- Precision 3-in-1 crimp tool used to cut, strip and crimp twisted pair Cat5e/6 8P8C/RJ45, 6P6C/RJ12, 6P4C/RJ11, 4P4C & 4P2C/RJ22.
- Suitable for 22 AWG-28 AWG flat/round, solid/stranded telephone and data cables.
- Heavy duty carbon steel for long-lasting durability.
- Easy to use and designed for bigger dimensions of cable sizes.
- Ratchet safety-release and blade-guard when cutting and stripping.
- Compact design with easy handle hand grips.

<sup>\*</sup>EZ-RJ45 Pass-through connector simplifies twisted pair terminations by allowing the wires to be inserted through the connector and out the front. This allows the technician to easily verify the proper wiring order.