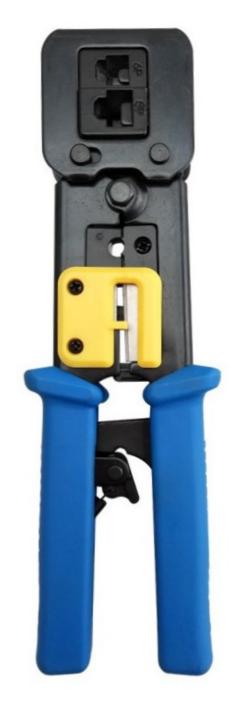

Model : ATZ NET-CRT03

**Description:** Crimping tool for Cat5/6 EZ-RJ45

This precision 3-in-1 crimping tool cuts, strips, and crimps, providing a reliable & robust crimp installation for voice and data applications for Cat5/5e/6 - 8P8C/RJ45, 6P6C/RJ12, 6P4C/RJ11, 4P4C & 4P2C/RJ22 connector plugs. Compatible with all EZ-RJ45 and EZ-RJ12/11 connectors as well as all standard modular plugs. It is designed for the professional installer providing a ratcheted, high leverage, ultra-stable platform for consistent & fast termination, with steel body for durability and ergonomic comfort grips.

## **Specifications:**

• Material (tool): Professional-grade heavy duty carbon steel

Material (handle): Soft Grip PP Plastic

Suitable for 22 AWG-28AWG

• Color: Black body / Blue handle grip

Length: 220mmWeight: 854g