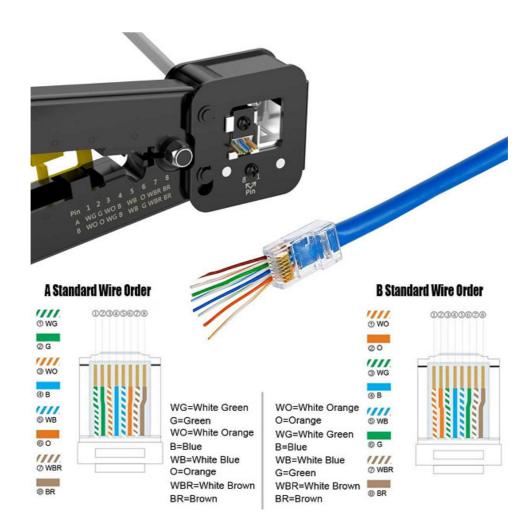

<sup>\*</sup>EZ-RJ45 Pass-through connector simplifies twisted pair terminations by allowing the wires to be inserted through the connector and out the front. This allows the technician to easily verify the proper wiring order.