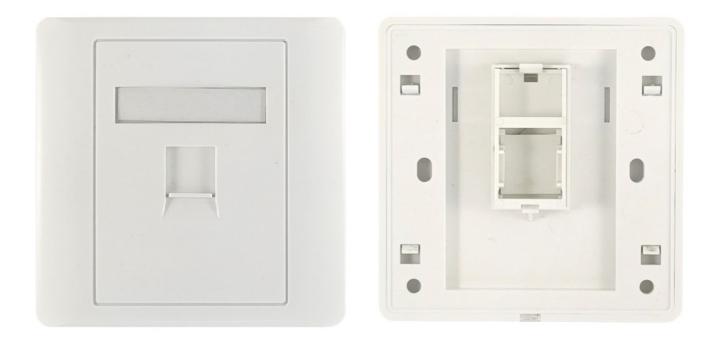

Model: ATZ NET-KS-FP-1PDescription:Wall Plate, Keystone White Single port (86 x 86)

This faceplate is made from high-impact ABS plastic, of durable use and designed to support the distribution of voice, data, and other communication needs to the work area in commercial or residential cabling applications, in an aesthetically-pleasing design.

## **Features:**

- Plastic material: High quality PC/ABS
- Capacity: 1-port versions
- Terminals: RJ45 Mounting
- Compatible With: Standard Keystone, white in color with an elegant futuristic design
- Dimensions (on the front side, WxHxD), mm: 86 x 86 (1 ports)
- Shuttered faceplate prevents dust
- Wall-mounted

## Specifications:

- Size: 86x86mm, UK type.
- Single port.
- Slotted Mounting Holes.
- Required Separate Keystone Jack Module
- Mounting Screws, Labels included.
- Meets ANSI/TIA/EIA 568B.2
- Material: ABS
- Color: White