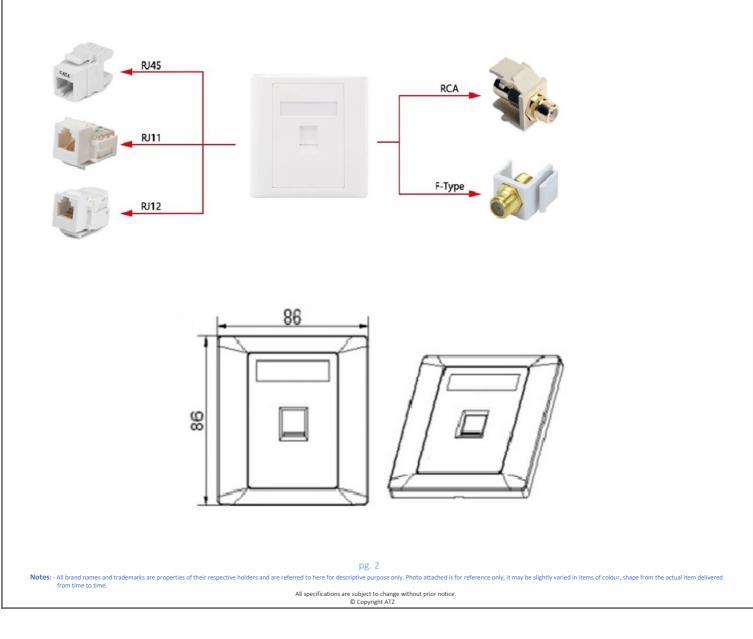

It allows you to easily snap-in any keystone type of connectors or jacks directly into the ports. Use these premium keystone wall plates to manage and configure all of your connections and terminations.

## **Features:**

- Plastic material: High quality PC/ABS
- Capacity: 1-port versions
- Terminals: RJ45 Mounting
- Compatible With: Standard Keystone, white in color with an elegant futuristic design
- Dimensions (on the front side, WxHxD), mm: 86 x 86 (1 ports)
- Shuttered faceplate prevents dust
- Wall-mounted

## Specifications:

- Size: 86x86mm, UK type.
- Single port.
- Slotted Mounting Holes.
- Required Separate Keystone Jack Module
- Mounting Screws, Labels included.
- Meets ANSI/TIA/EIA 568B.2
- Material: ABS
- Color: White