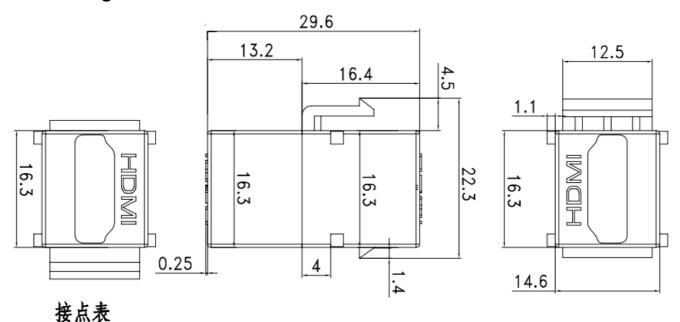

## **Specifications:**

- HDMI Type-A Female to Female coupler
- Vertically-oriented HDMI insert
- Supports resolutions at 3D 4K 4096x2160, 3840x2160, 2560x1600, 2560x1440, 1920x1200, 1080p and etc
- Supports uncompressed digital 7.1, 5.1 or 2 channels audio
- Supports 3D and Ethernet
- Color: White or Black
- Material (body): ABS
- Material (Contacts): Brass with Gold plating
- Dimension: 29.6 x 16.3 x 12.5mm
- Weight: 10g