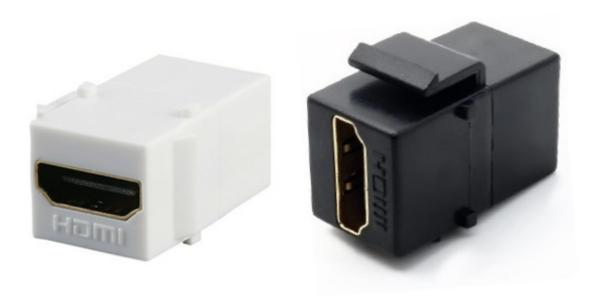

This is a sturdy HDMI keystone coupler that will snap into any standard keystone wall plate or patch panel, providing a secure, and vertically oriented HDMI female to female pass-through solution for all AV configurations for home or commercial applications. Supports 3D, 4K, Audio Return Channel, CEC, and Ethernet features of your HDMI cables and devices without any signal loss.

## **Specifications:**

- HDMI Type-A Female to Female coupler
- Vertically-oriented HDMI insert
- Supports resolutions at 3D 4K 4096x2160, 3840x2160, 2560x1600, 2560x1440, 1920x1200, 1080p and etc
- Supports uncompressed digital 7.1, 5.1 or 2 channels audio
- Supports 3D and Ethernet
- Color: White or Black
- Material (body): ABS
- Material (Contacts): Brass with Gold plating
- Dimension: 29.6 x 16.3 x 12.5mm
- Weight: 10g