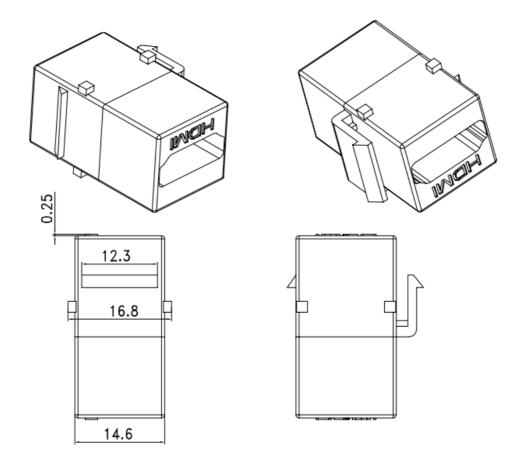

## **Specifications:**

- HDMI Type-A Female to Female coupler
- Vertically-oriented HDMI insert
- Supports resolutions at 3D 4K 4096x2160, 3840x2160, 2560x1600, 2560x1440, 1920x1200, 1080p and etc
- Supports uncompressed digital 7.1, 5.1 or 2 channels audio
- Supports 3D and Ethernet
- Color: White or Black
- Material (body): ABS
- Material (Contacts): Brass with Gold plating
- Dimension: 29.6 x 16.3 x 12.5mm
- Weight: 10g