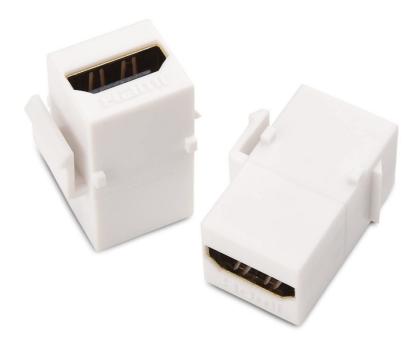

## **KEYSTONE SNAP-IN CONSTRUCTION**

female to female HDMI coupler provides a secure connection

## Features:

- Connects two HDMI® Type-A Male to Male cables.
- Works with any standard Keystone wall plate or patch panel
- Uses standard 19-pin HDMI connectors
- Supports HDMI® v2.0, 4K@60, 18Gbps, 4:4:4
- HDMI Keystone Jack Insert is vertically oriented
- Gold-plated contacts for improved signal transmission and resist corrosion.
- Easy to install