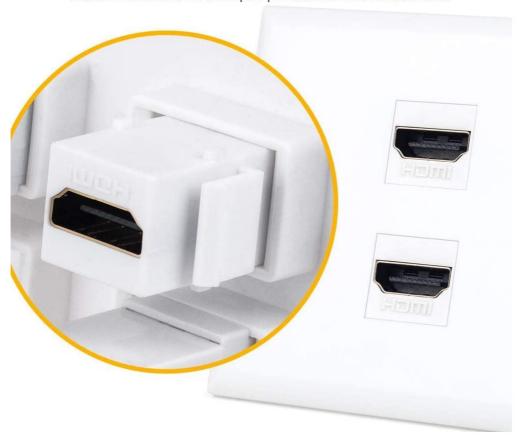

This is a sturdy HDMI keystone coupler that will snap into any standard keystone wall plate or patch panel, providing a secure, and vertically oriented HDMI female to female pass-through solution for all AV configurations for home or commercial applications. Supports 3D, 4K, Audio Return Channel, CEC, and Ethernet features of your HDMI cables and devices without any signal loss.

## **KEYSTONE SNAP-IN CONSTRUCTION**

female to female HDMI coupler provides a secure connection