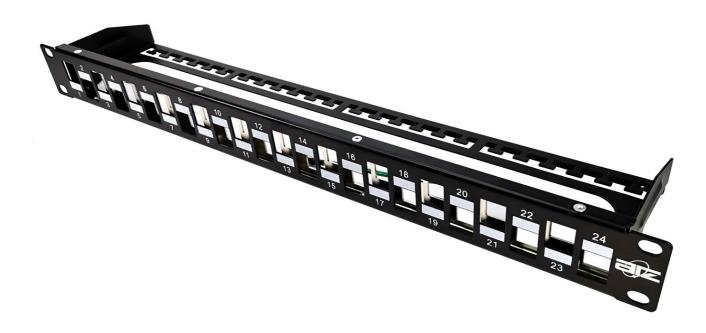

Model: ATZ NET-KS-PP24-BLANK-SH

Description: 19" 1U 24 Port Shielded Blank Patch Panel w/Back bar

This 19" 1U 24-port blank keystone patch panel supports Cat.5E/6/6A/7 etc, and is ideal for data, voice, and audio/video Ethernet cabling systems. It accepts both keystone couplers and jacks (sold separately) to configure your Ethernet patching layouts to accommodate a variety of schemes and standards. Our patch panels meet and exceeds industry standards, ensuring secure and optimal network performance.

## Features:

- Shielded type 19" 1U, 24 ports
- Accepts FTP Keystone Jacks and Inline coupler
- High reliability and superior quality

Model: ATZ NET-KS-PP24-BLANK-SH

Description: 19" 1U 24 Port Shielded Blank Patch Panel w/Back bar