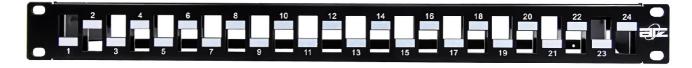

Model: ATZ NET-KS-PP24-BLANK-SH

Description: 19" 1U 24 Port Shielded Blank Patch Panel w/Back bar

This 19" 1U 24-port blank keystone patch panel supports Cat.5E/6/6A/7 etc, and is ideal for data, voice, and audio/video Ethernet cabling systems. It accepts both keystone couplers and jacks (sold separately) to configure your Ethernet patching layouts to accommodate a variety of schemes and standards. Our patch panels meet and exceeds industry standards, ensuring secure and optimal network performance.

## Features:

- Shielded type 19" 1U, 24 ports
- Accepts FTP Keystone Jacks and Inline coupler
- High reliability and superior quality

Model: ATZ NET-KS-PP24-BLANK-SH

Description: 19" 1U 24 Port Shielded Blank Patch Panel w/Back bar