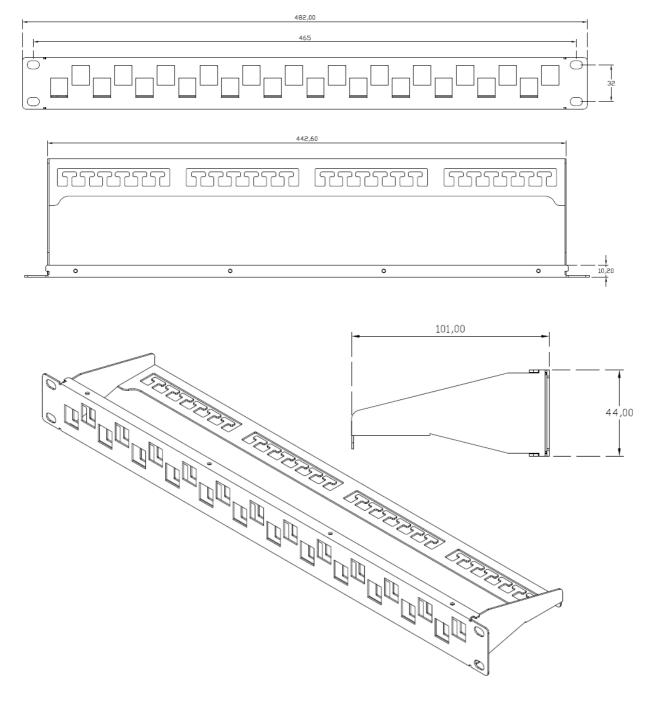

hielded Blank Patch Panel w/Back bar







This 19" 1U 24-port blank keystone patch panel supports Cat.5E/6/6A/7 etc, and is ideal for data, voice, and audio/video Ethernet cabling systems. It accepts both keystone couplers and jacks (sold separately) to configure your Ethernet patching layouts to accommodate a variety of schemes and standards. Our patch panels meet and exceeds industry standards, ensuring secure and optimal network performance.

## Features:

- Shielded type 19" 1U, 24 ports
- Accepts FTP Keystone Jacks and Inline coupler
- High reliability and superior quality



Model: ATZ NET-KS-PP24-BLANK-SH

Description: 19" 1U 24 Port Shielded Blank Patch Panel w/Back bar

• Meet T568A/B standards.

- With back bar
- 1.2mm/ Steel Powder Coated cold rolled

## **Product Diagram:**