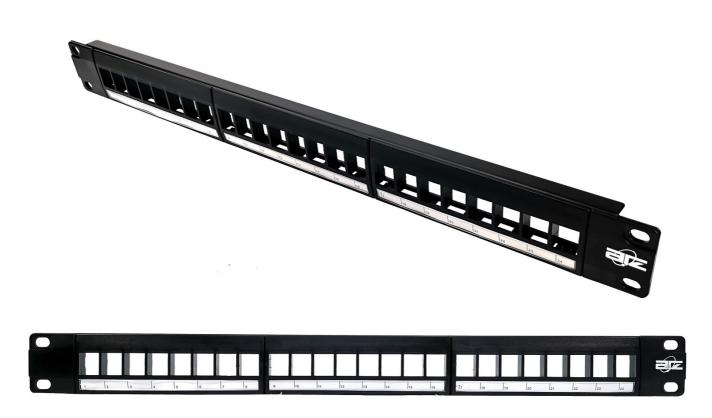

Model: ATZ NET-KS-PP24-BLANK

Description: 19" 1U 24 Ports UTP Blank Patch Panel w/Back bar

This 19" 1U 24-port blank keystone patch panel supports Cat.5E/6/6A/7 etc, and is ideal for data, voice, and audio/video Ethernet cabling systems. It accepts both keystone couplers and jacks (sold separately) to configure your Ethernet patching layouts to accommodate a variety of schemes and standards. Our patch panels meet and exceeds industry standards, ensuring secure and optimal network performance.

Model: ATZ NET-KS-PP24-BLANK

Description: 19" 1U 24 Ports UTP Blank Patch Panel w/Back bar

## Features:

- Unshielded type 19" 1U, 24 ports
- Supports Cat 5E/6/6A/7
- Accepts UTP Keystone Jacks and Inline coupler
- High reliability and superior quality
- Meet T568A/B standards.
- With back bar
- 1.2mm/ Steel Powder Coated cold rolled