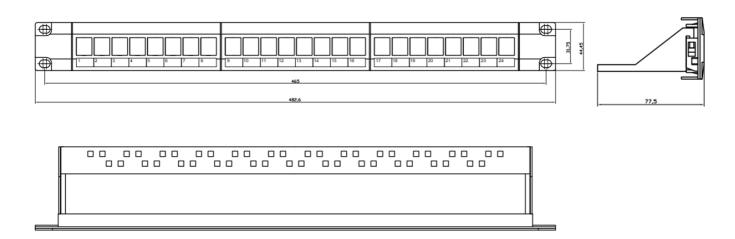

## **Product Diagram:**

## **Specifications:**

Panel Width: 19"Rack Space: 1U

• Material: Steel Cold rolled

Colour: Black