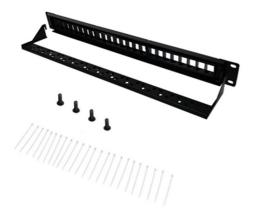

## **Package Content:**

1 x ATZ 19" 1U 24 Ports UTP Blank Patch Panel w/Back bar

## Features:

- Unshielded type 19" 1U, 24 ports
- Supports Cat 5E/6/6A/7
- Accepts UTP Keystone Jacks and Inline coupler
- High reliability and superior quality
- Meet T568A/B standards.
- With back bar
- 1.2mm/ Steel Powder Coated cold rolled