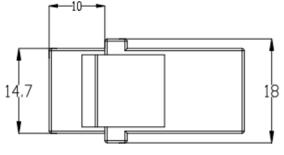

Material: ABS shell

Dimensions: 3.5x1.7x1.5cm

• Weight: 10g

• Life cycle: 5000 times Color: White or Black

Model: ATZ NET-KS-USB3-xx (xx=Colour: WH/BK)

Description: USB3.0 Keystone coupler (WHITE/ BLACK)

## **Product Diagram:**