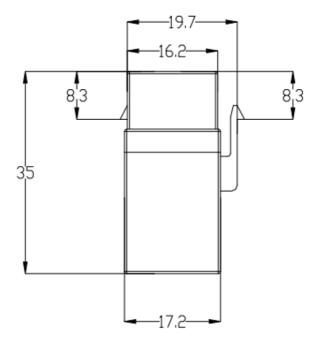

Material: ABS shell

Dimensions: 3.5x1.7x1.5cm

• Weight: 10g

• Life cycle: 5000 times Color: White or Black

Model: ATZ NET-KS-USB3-xx (xx=Colour: WH/BK)

Description: USB3.0 Keystone coupler (WHITE/ BLACK)

## **Product Diagram:**