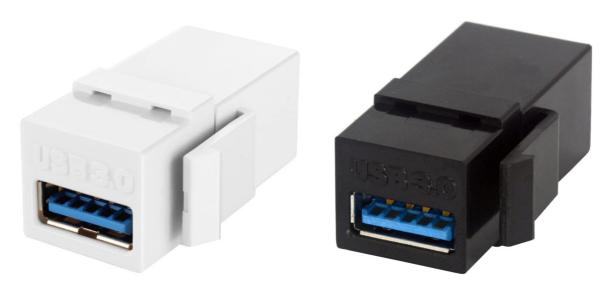

Model: ATZ NET-KS-USB3-xx (xx=Colour: WH/BK)

Description: USB3.0 Keystone coupler (WHITE/ BLACK)

This is a sturdy USB3.0 keystone coupler that will snap into any standard keystone wall plate, surface mount box or patch panel. It is suitable for home, office and other commercial configurations, and will work as an extension to connect two USB3.0 or USB2.0 cables to route from behind the wall via wall plates to USB ports of all PC, notebook, media player, USB external hard drive, AV receiver or other equipments.

: ATZ NET-KS-USB3-xx (xx=Colour: WH/BK) Model **Description:** USB3.0 Keystone coupler (WHITE/ BLACK)

Material: ABS shell

Dimensions: 3.5x1.7x1.5cm

• Weight: 10g

• Life cycle: 5000 times Color: White or Black

Model: ATZ NET-KS-USB3-xx (xx=Colour: WH/BK)

Description: USB3.0 Keystone coupler (WHITE/ BLACK)