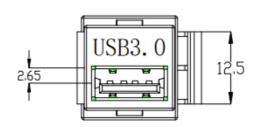

tures:**

- Made of durable high-quality shell material.
- USB3.0 Type-A Female to Female extension Keystone Coupler Adapter.
- Support USB 3.0 high speed of 5Gps
- Support the latest version of USB3.0, also compatible with the USB2.0/1.1 version.
- Quick snaps in installation and easily fits standard keystone wall plate.

## **Specifications:**

Connector: USB3.0 Type-A Female to Female

Rated load: 0.5A 30V DC

Contact Resistance: <=0.03Ω

Insulation Resistance:  $>=100M\Omega$ 

Withstand Voltage:500V AV/Min

Insertion and Extraction Force: 3 - 20N

Material: ABS shell

Dimensions: 3.5x1.7x1.5cm

• Weight: 10g

• Life cycle: 5000 times Color: White or Black



Model: ATZ NET-KS-USB3-xx (xx=Colour: WH/BK)

Description: USB3.0 Keystone coupler (WHITE/ BLACK)

## **Product Diagram:**