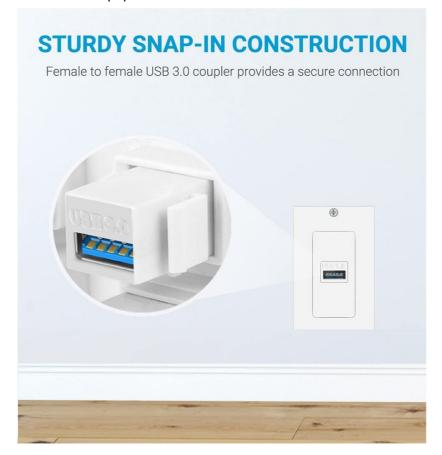

Model: ATZ NET-KS-USB3-xx (xx=Colour: WH/BK)

Description: USB3.0 Keystone coupler (WHITE/ BLACK)

This is a sturdy USB3.0 keystone coupler that will snap into any standard keystone wall plate, surface mount box or patch panel. It is suitable for home, office and other commercial configurations, and will work as an extension to connect two USB3.0 or USB2.0 cables to route from behind the wall via wall plates to USB ports of all PC, notebook, media player, USB external hard drive, AV receiver or other equipments.

## **Features:**

- Made of durable high-quality shell material.
- USB3.0 Type-A Female to Female extension Keystone Coupler Adapter.
- Support USB 3.0 high speed of 5Gps
- Support the latest version of USB3.0, also compatible with the USB2.0/1.1 version.
- Quick snaps in installation and easily fits standard keystone wall plate.