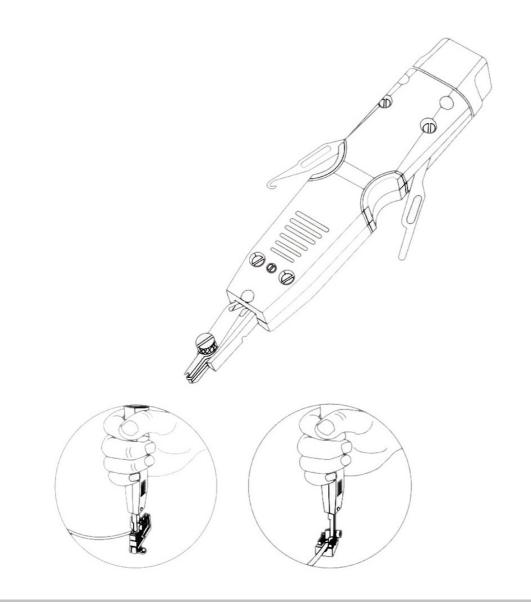

## **Features:**

from time to time

- Industry standard Krone 110 Style Impact Punch Down & 10 pairs Module (Pouyet Type)
- Made from durable cutter head and comfortable PC plastic handle.
- Hook and Spudger tools are built into the handle.
- Use the hook to remove wires from any style block or to help trace wires.
- Use the spudger to remove the cross-connect module from the mounting bracket.
- All blades are interchangeable and reversible. Blade is easy to exchange.
- All the blades are with cuts function on one end, unless specified.