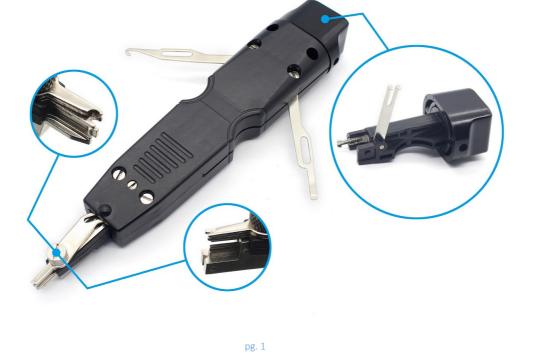

## Model: ATZ NET-PDT02Description:Impact and Punch down tool

Multifunctional tool used for Industry standards Krone 110 Style Impact Punch Down & 10 pairs Module (Pouyet Type). Hook and Spudger tools are built into the handle. All blades are interchangeable and reversible with cuts function on one end, blade is easy to xchange.Specially-made tool head for durability.

## **Features:**

from time to time

- Industry standard Krone 110 Style Impact Punch Down & 10 pairs Module (Pouyet Type)
- Made from durable cutter head and comfortable PC plastic handle.
- Hook and Spudger tools are built into the handle.
- Use the hook to remove wires from any style block or to help trace wires.
- Use the spudger to remove the cross-connect module from the mounting bracket.
- All blades are interchangeable and reversible. Blade is easy to exchange.
- All the blades are with cuts function on one end, unless specified.