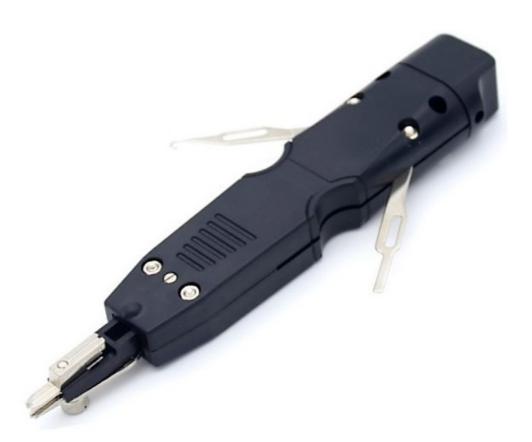

## Model: ATZ NET-PDT02Description:Impact and Punch down tool

Multifunctional tool used for Industry standards Krone 110 Style Impact Punch Down & 10 pairs Module (Pouyet Type). Hook and Spudger tools are built into the handle. All blades are interchangeable and reversible with cuts function on one end, blade is easy to xchange.Specially-made tool head for durability.

## **Features:**

from time to time

- Industry standard Krone 110 Style Impact Punch Down & 10 pairs Module (Pouyet Type)
- Made from durable cutter head and comfortable PC plastic handle.
- Hook and Spudger tools are built into the handle.
- Use the hook to remove wires from any style block or to help trace wires.
- Use the spudger to remove the cross-connect module from the mounting bracket.
- All blades are interchangeable and reversible. Blade is easy to exchange.
- All the blades are with cuts function on one end, unless specified.