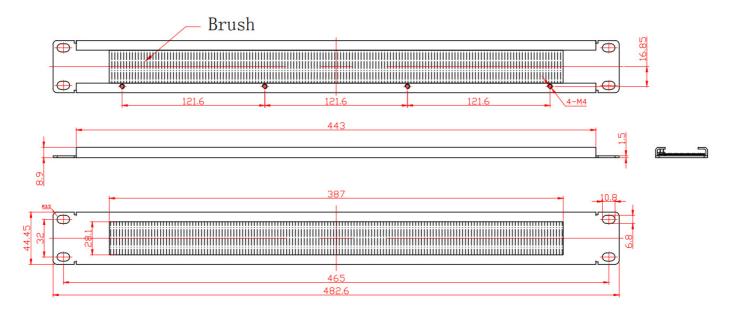

## **Product Diagram:**

## **Specifications:**

Panel Width: 19"Rack Space: 1U

Material: Steel - SPCC cold rolled steel + nylon brush

· Treatment: electrostatic plastic spraying

Color: Black