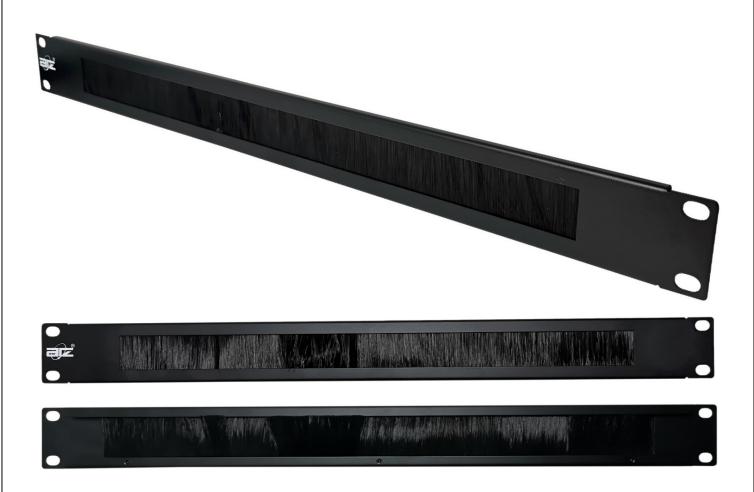

Model : ATZ NET-CMBR-1U

**Description:** 19" 1U Cable Management w/brush strip

Horizontal cable management is designed to be used with any patch panels, rack and cabinet mount products. It mounts on standard 19" racks or cabinets and provides a clean, beautiful and simple small to large bundles of cables and patch cord. The nylon brushes not only prevent ingress of dust and dirt, it also block the view of cables inside the network cabinet to keep a tidy look.

Model : ATZ NET-CMBR-1U

**Description:** 19" 1U Cable Management w/brush strip

 The nylon brush strip blocks the view of cables inside the cabinet to leave a tidy overall impression. It also helps to curb airflow and prevent ingress of dust and dirt.

## Features:

- Fits standard EIA 19" racks and enclosures
- Material: Steel Powder Coated cold rolled sheet 1.2mm
- Works great for 12, 16, 24, 48 port patch panels
- Keeps your cables organized and clean looking