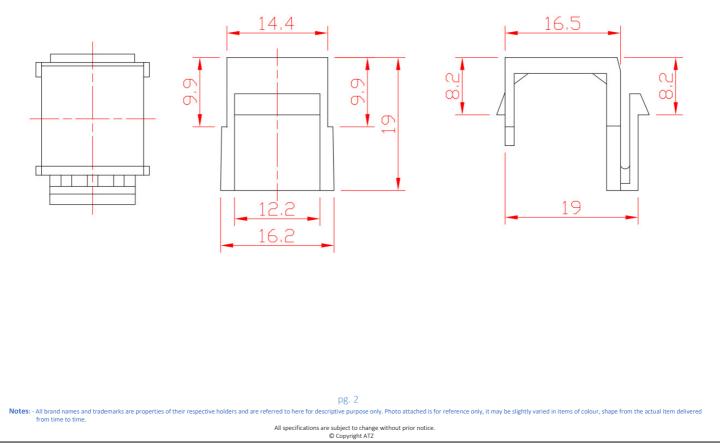

## Specifications:

- Color: Black
- Material (body): ABS
- Dimension:
- Weight: 10g

# **Product Diagram:**