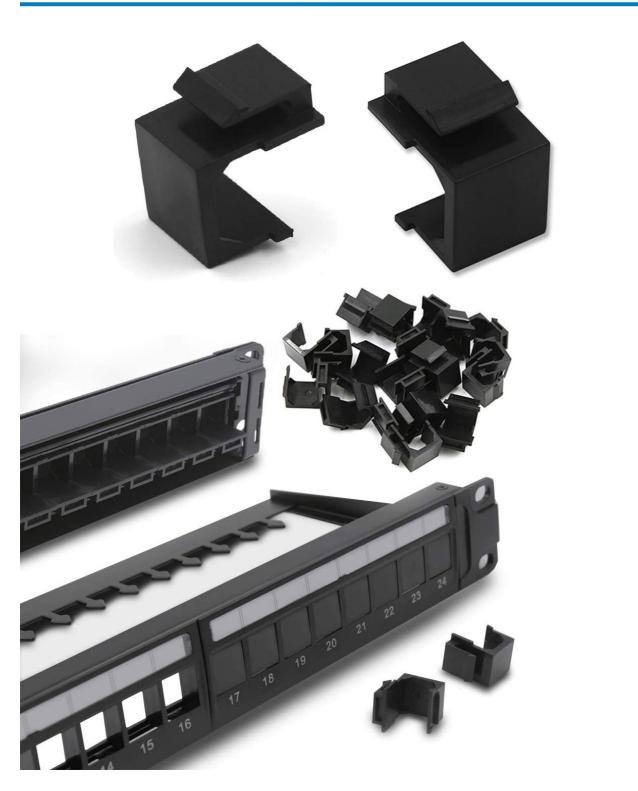

Model : ATZ NET-KS-INSERT-BK Description: Blank Keystone Jack Inserts for Keystone Wall Plate/ Patch Panel - Black

Snap-In Blank Keystone Jack Insert snaps into a compatible patch panel, wallplate or other keystone-type module to cover unused ports. Suitable for AV and Network applications for home or office. It is easy to install, and protects unused ports from dirt and damage.

#### Model : ATZ NET-KS-INSERT-BK

**Description:** Blank Keystone Jack Inserts for Keystone Wall Plate/ Patch Panel - Black

### Features:

- Sturdy Snap-in construction protects Unused Keystone Ports from Dirt and Damage.
- Prevent access or tampering of unused ports.
- Snaps easily into compatible patch panels and wallplates.
- Ideal for home/office audio/video and networking applications.
- Provides a neat, clean & professional looking installation.
- Reusable and can be disconnected and relocated when upgrading or redecorating.

#### **Package Includes:**

1x Keystone Jack Inserts