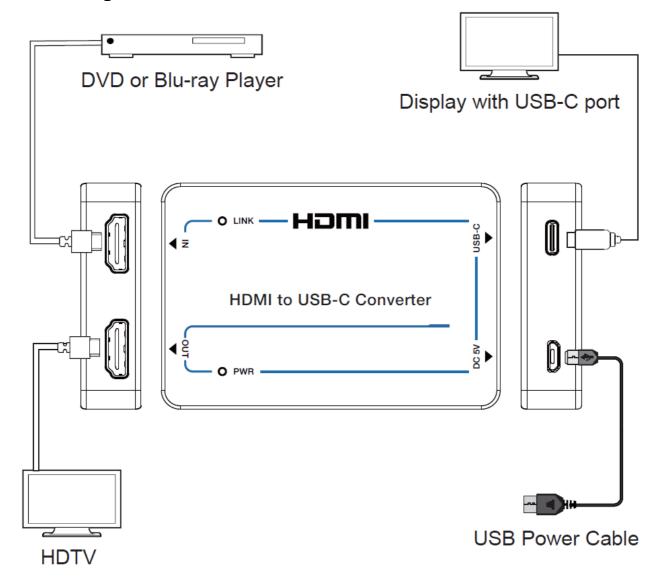

link LED lights in green when the HDMI LOOP OUT port or USB-C port outputs signals to the connected display device. |
| 4   | PWR LED<br>(Green)  | The power LED lights in green when the device is powered on.                                                            |
| 5   | USB-C OUT           | USB-C signal output port, connect to a display device with USB-C port.                                                  |
| 6   | DC 5V               | DC 5V/1A power input port.                                                                                              |

## Package Includes:

- 1x HDMI to USB-C Converter
- 1× USB Shielded Cable (USB-A to Micro USB, 1m)
- 1x User Manual



Description: HDMI2.0b to USB-C Converter 18Gbps 4K2K@60Hz 4:4:4 w/HDMI Loopout

## **Product Diagram:**



#### Warranty: 2 Years

Warranty is effective from the date of original delivery.

This warranty shall be void if a serial number has been removed from the product.

#### HDMI

The terms HDMI and HDMI High-Definition Multimedia interface, and the HDMI Logoare trademarks or registered trademarks of HDMI Licensing LLC in the United States and other countri