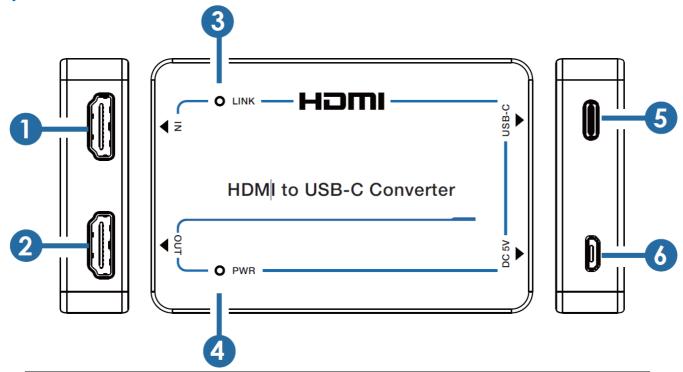

## **Operation Controls and Functions**

| No. | Name                | Function Description                                                                                                    |
|-----|---------------------|-------------------------------------------------------------------------------------------------------------------------|
| 1   | HDMI IN             | HDMI signal input port, connect to a source device via the HDMI cable.                                                  |
| 2   | HDMI OUT            | HDMI signal loop out port, connect to a display device such as TV via the HDMI cable.                                   |
| 3   | LINK LED<br>(Green) | The link LED lights in green when the HDMI LOOP OUT port or USB-C port outputs signals to the connected display device. |
| 4   | PWR LED<br>(Green)  | The power LED lights in green when the device is powered on.                                                            |
| 5   | USB-C OUT           | USB-C signal output port, connect to a display device with USB-C port.                                                  |
| 6   | DC 5V               | DC 5V/1A power input port.                                                                                              |