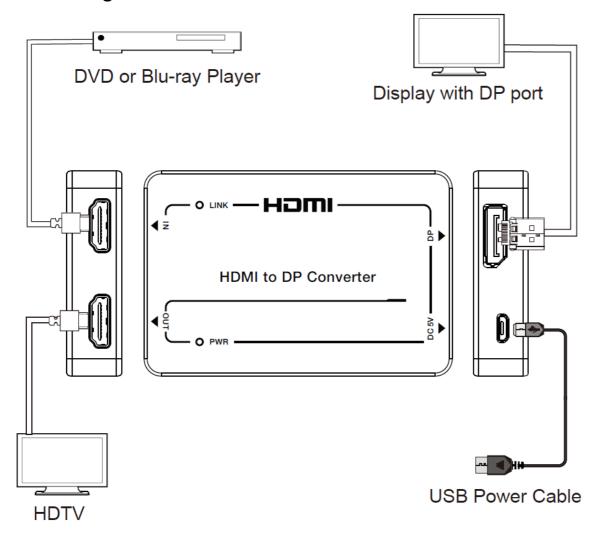

>(Green) | The link LED lights in green when the HDMI LOOP OUT port or DP port outputs signals to the connected display device. |
| 4   | PWR LED<br>(Green)  | The power LED lights in green when the device is powered on.                                                         |
| 5   | DP OUT              | DP signal output port, connected to a display device with DP port.                                                   |
| 6   | DC 5V               | DC 5V/1A power input port.                                                                                           |

## Package Includes:

- 1× HDMI to DP Converter
- 1× USB Shielded Cable (USB-A to Micro USB, 1m)
- 1x User Manual



Description: HDMI2.0b to DP1.2 Converter 18Gbps 4K2K@60Hz 4:4:4 w/HDMI Loopout

## **Product Diagram:**



### Warranty:

Warranty is effective from the date of original delivery.

This warranty shall be void if a serial number has been removed from the product.

#### HDMI

The terms HDMI and HDMI High-Definition Multimedia interface, and the HDMI Logoare trademarks or registered trademarks of HDMI Licensing LLC in the United States and other countries