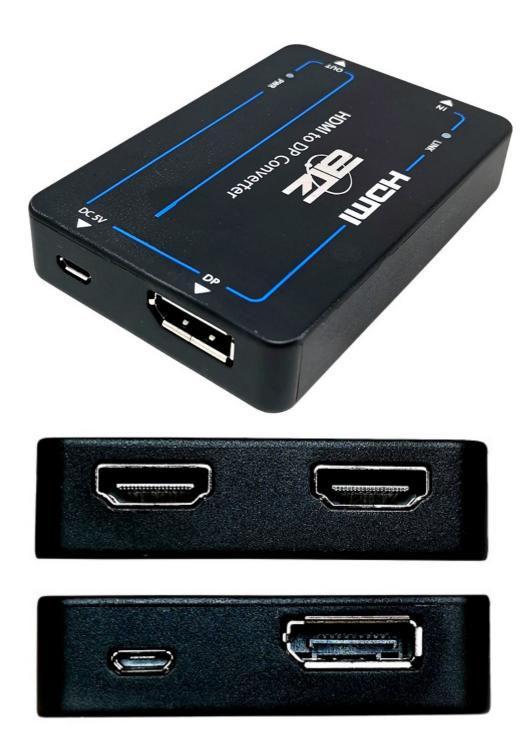

Description: HDMI2.0b to DP1.2 Converter 18Gbps 4K2K@60Hz 4:4:4 w/HDMI Loopout

This HDMI to DP Converter has 1x HDMI INPUT, 1x HDMI LOOPOUT and 1x DP OUTPUT, which can convert HDMI signal to DP signal with video resolution up to 4K2K@60Hz 4:4:4. The DP port supports DP1.2.

### **Specifications:**

| Technical             |                                                               |  |
|-----------------------|---------------------------------------------------------------|--|
| HDMI Compliance       | HDMI 2.0b                                                     |  |
| HDCP Compliance       | HDCP 2.2                                                      |  |
| Video Bandwidth       | 594MHz/18Gbps                                                 |  |
|                       | HDMI input: Up to 4K@60Hz 4:4:4                               |  |
| Video Resolution      | <b>HDMI Loop out:</b> 480i ~1080p50/60Hz, 4Kx2K@24/30Hz,      |  |
|                       | 4K2K@60Hz                                                     |  |
|                       | <b>DP output:</b> 480p60Hz, 576p50Hz~1080p50/60Hz,            |  |
|                       | 4Kx2K@24/30Hz, 4K2K@60Hz                                      |  |
| Color Depth           | 8/10/12-bit                                                   |  |
| Color Space           | RGB, YCbCr 4:4:4 / 4:2:2, YUV 4:2:0                           |  |
| Audio Format          | Up to 7.1CH audio pass-through, supporting PCM, Dolby TrueHD, |  |
| Audio Format          | DTS-HD Master Audio                                           |  |
| Connection            |                                                               |  |
| Input                 | 1×HDMI IN [Type A, 19-pin female]                             |  |
| Outputs               | 1×HDMI OUT [Type A, 19-pin female] 1×DP [20-pin female]       |  |
| Mechanical            |                                                               |  |
| Housing               | Plastic Enclosure                                             |  |
| Color                 | Black                                                         |  |
| Dimensions            | 90mm[W] × 60mm[D] × 16mm[H]                                   |  |
| Weight                | 47g                                                           |  |
| Power Supply          | USB 5V / 1A                                                   |  |
| Power Consumption     | 3.2W (Max)                                                    |  |
| Operation Temperature | 32 - 104°F / 0 - 40°C                                         |  |
| Storage Temperature   | -4 - 140°F / -20 - 60°C                                       |  |
| Relative Humidity     | 20 - 90% RH (no condensation)                                 |  |