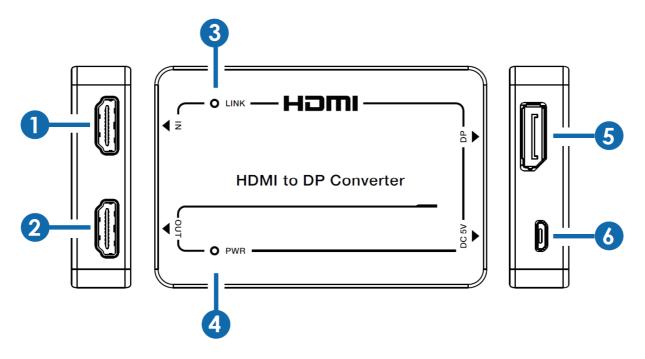

# **Operation Controls and Functions**

| No. | Name                | Function Description                                                                                                 |
|-----|---------------------|----------------------------------------------------------------------------------------------------------------------|
| 1   | HDMI IN             | HDMI signal input port, connected to a source device via the HDMI cable.                                             |
| 2   | HDMI OUT            | HDMI signal loop out port, connected to a display device such as TV via the HDMI cable.                              |
| 3   | LINK LED<br>(Green) | The link LED lights in green when the HDMI LOOP OUT port or DP port outputs signals to the connected display device. |
| 4   | PWR LED<br>(Green)  | The power LED lights in green when the device is powered on.                                                         |
| 5   | DP OUT              | DP signal output port, connected to a display device with DP port.                                                   |
| 6   | DC 5V               | DC 5V/1A power input port.                                                                                           |