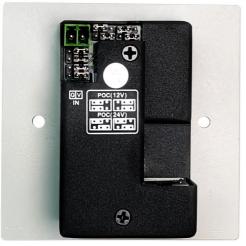

Model : ATZ HDBT-E100-TW-A

**Description:** HDBaseT<sup>™</sup> Sender Wall Plate (100m)+Audio Embedder (100m @1080p60/

70m @4K60 4:2:0)

| IN      | 12V Power supply |
|---------|------------------|
| POC 12V | 12V POC jumper   |
| POC 24V | 24V POC jumper   |