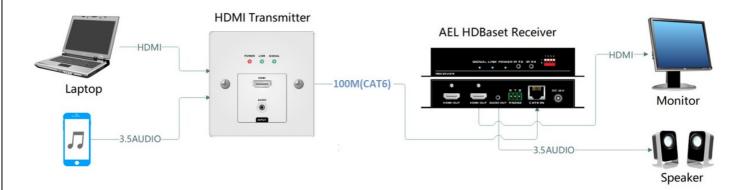

t, then select code to 000, wait for 2 seconds then connect normally.

| P1 | P2 | P3 | Description      | P4 |       |
|----|----|----|------------------|----|-------|
| 0  | 0  | 0  | External EDID    | 1  | 3.5MM |
| 0  | 0  | 1  | DVI-1080P60      | 0  | HDMI  |
| 0  | 1  | 0  | DVI-1920*1200P60 |    |       |
| 1  | 0  | 0  | 1080P60          |    |       |
| 0  | 1  | 1  | 1280*800         |    |       |
| 1  | 0  | 1  | 1920*1200        |    |       |
| 1  | 1  | 0  | 4K30/2.1         |    |       |
| 1  | 1  | 1  | 4K60/2.1         |    |       |



Model : ATZ HDBT-E100-TW-A

**Description:** HDBaseT<sup>™</sup> Sender Wall Plate (100m)+Audio Embedder (100m @1080p60/

70m @4K60 4:2:0)

### Package Includes:

1x HDMI Transmitter

1x power adapter 12V 1.5A

## **Product Diagram:**



## Warranty: 2 Years

Warranty is effective from the date of original delivery.

This warranty shall be void if a serial number has been removed from the product.

#### HDMI<sup>\*</sup>

The terms HDMI and HDMI High-Definition Multimedia interface, and the HDMI Logoare trademarks or registered trademarks of HDMI Licensing LLC in the United States and other countries