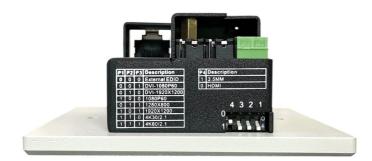

When using the internal EDID, plug the HDMI cable of the display into the input port, then select code to 000, wait for 2 seconds then connect normally.

| P1 | P2 | P3 | Description      | P4 |       |
|----|----|----|------------------|----|-------|
| 0  | 0  | 0  | External EDID    | 1  | 3.5MM |
| 0  | 0  | 1  | DVI-1080P60      | 0  | HDMI  |
| 0  | 1  | 0  | DVI-1920*1200P60 |    |       |
| 1  | 0  | 0  | 1080P60          |    |       |
| 0  | 1  | 1  | 1280*800         |    |       |
| 1  | 0  | 1  | 1920*1200        |    |       |
| 1  | 1  | 0  | 4K30/2.1         |    |       |
| 1  | 1  | 1  | 4K60/2.1         |    |       |