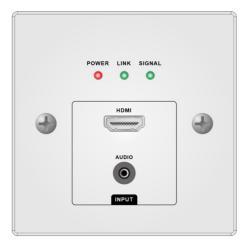

# **Panel Introduction**

|                  | Name   | Function                                                            |  |
|------------------|--------|---------------------------------------------------------------------|--|
| LED<br>Indicator | SIGNAL | HDMI signal indicator: Flashing - Connected Stable light - Selected |  |
|                  | LINK   | Stable light - Connected with Receiver successfully                 |  |
|                  | POWER  | Light up – power supplied from adapter or POC (RX)                  |  |