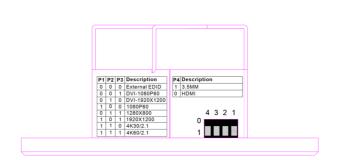

When using the internal EDID, plug the HDMI cable of the display into the input port, then select code to 000, wait for 2 seconds then connect normally.

| P1 | P2 | P3 | Description      | P4 |       |
|----|----|----|------------------|----|-------|
| 0  | 0  | 0  | External EDID    | 1  | 3.5MM |
| 0  | 0  | 1  | DVI-1080P60      | 0  | HDMI  |
| 0  | 1  | 0  | DVI-1920*1200P60 |    |       |
| 1  | 0  | 0  | 1080P60          |    |       |
| 0  | 1  | 1  | 1280*800         |    |       |
| 1  | 0  | 1  | 1920*1200        |    |       |
| 1  | 1  | 0  | 4K30/2.1         |    |       |
| 1  | 1  | 1  | 4K60/2.1         |    |       |