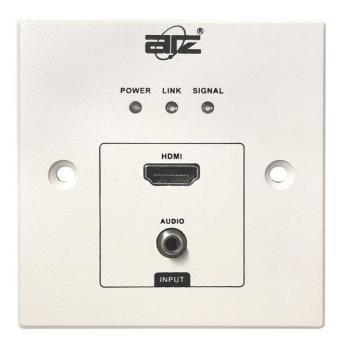

# **Panel Introduction**

|                  | Name   | Function                                                            |  |
|------------------|--------|---------------------------------------------------------------------|--|
| LED<br>Indicator | SIGNAL | HDMI signal indicator: Flashing - Connected Stable light - Selected |  |
|                  | LINK   | Stable light - Connected with Receiver successfully                 |  |
|                  | POWER  | Light up – power supplied from adapter or POC (RX)                  |  |