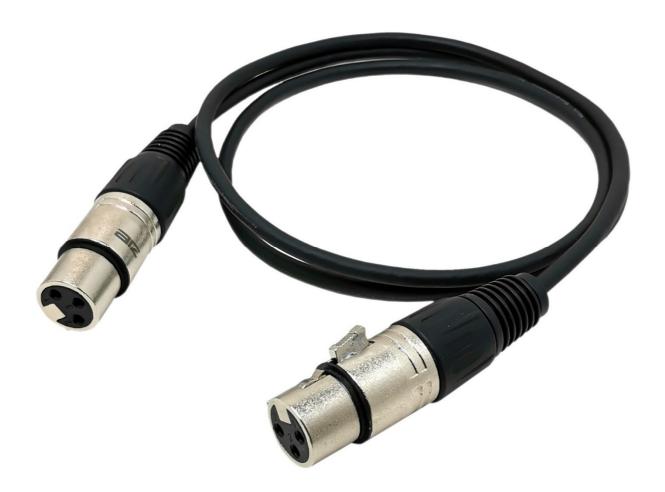

**Description:** XLR 3-pin Female to Female Microphone cable

These stereo ATZ balance XLR cable assemblies are ideal for use in professional audio, video and stage lighting equipment. They are used to carry and deliver a high quality audio signal to the microphone or other output music gear, so that the final audio sound will have less unwanted noise from outside electrical interference.

This XLR cable has a XLR female connector one end and a XLR female connector on the other end.

**Description:** XLR 3-pin Female to Female Microphone cable

### **Product Picture:**

**Description:** XLR 3-pin Female to Female Microphone cable