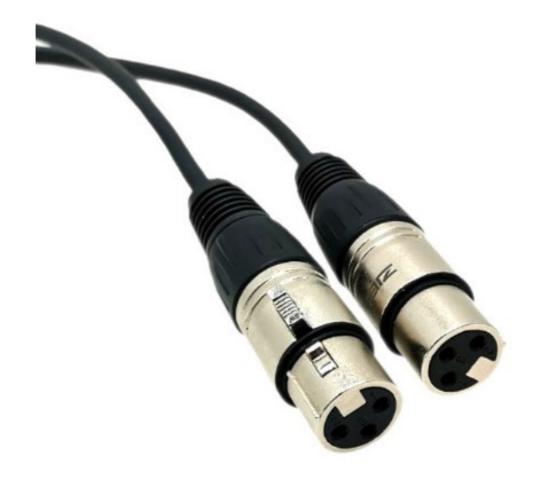

**Description:** XLR 3-pin Female to Female Microphone cable

These stereo ATZ balance XLR cable assemblies are ideal for use in professional audio, video and stage lighting equipment. They are used to carry and deliver a high quality audio signal to the microphone or other output music gear, so that the final audio sound will have less unwanted noise from outside electrical interference.

This XLR cable has a XLR female connector one end and a XLR female connector on the other end.

**Description:** XLR 3-pin Female to Female Microphone cable

For audio professionals and enthusiasts seeking reliable, high-quality sound transmission as it build to deliver superior audio performance, with a focus on durability and reliability.

These XLR Female to XLR Female cable assemblies have 3 pins as standard and a circular socket. Pin 1 is connected to the shielding of the cable to provide a ground, whereas pins 2 and 3 carry the actual sound itself.