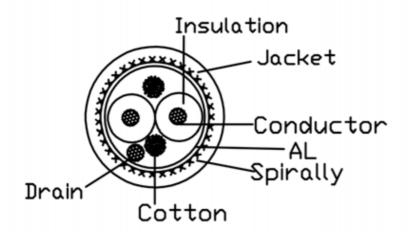

# Specifications:

| Cable Type                  | XLR Cable                     |
|-----------------------------|-------------------------------|
| Num of Conductor            | 2 C                           |
| Wire Gauge                  | 22 AWG                        |
| Connector Type 1            | 3-pin XLR                     |
| Connector Type 2            | 3-pin XLR                     |
| Connector Plating           | Nickel Plated Brass Connector |
| Connetor Gender             | Female to Female              |
| Conductor Material          | Tinned Copper (TC)            |
| Conductor Construction      | 17 / 0.16 ± 0.008 mm          |
| Conductor Material          | Tinsel Wire                   |
| Conductor Construction      | 2 / 0.24 ± 0.008 mm           |
| Conductor Stranded Diameter | 0.98mm                        |
| Insulation                  | Twisted Pair 60 + / - 2mm     |
| Insulation Material         | HDPE                          |
| Insulation Thickness        | 0.22mm                        |
| Insulation Diameter         | 1.4 ± 0.008 mm                |
| Filler Material             | Cotton Thread                 |
| Drain Material              | Tinned Copper (TC)            |
| Drain Construction          | 17 / 0.16 ± 0.008 mm          |
| Tape Material               | Aluminum Mylar Tape           |
| Tape Over Lap               | 25% Min                       |
| Spirally Material           | Tinned Copper (TC)            |
| Spirally Construction       | 60 / 0.10 ± 0.008 mm          |
| Jacket                      | PVC                           |
| Jacket Thickness            | 0.6 mm                        |
| Jacket OD                   | 4.3 ± 0.1 mm                  |
| Colour                      | Black                         |

## **Cable Configuration:**