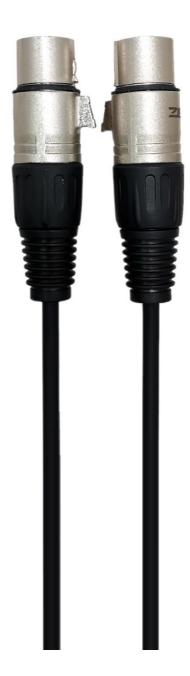

### **Product Picture:**

**Description:** XLR 3-pin Female to Female Microphone cable

#### **Package Contents:**

1 x ATZ XLR 3-pin Female to Female Microphone cable